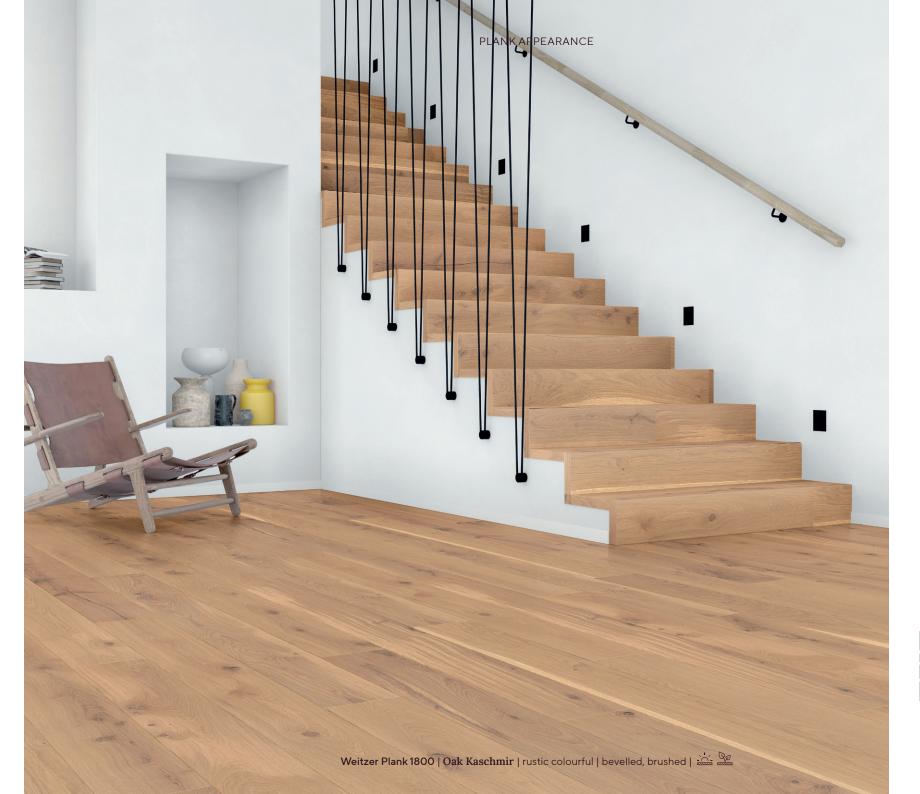

# Where does perfect design lead to? All the way to the top!

We believe: The aesthetics of a room should not end at the base of the stairs. That is why we manufacture the matching wooden staircase for every parquet – harmoniously matched to the parquet in terms of format, species, colour and surface. For smooth transitions between floor and staircase with absolute colour uniformity. Choose the dimensionally accurate variant of the step design that is perfect for you.

#### Your benefits at a glance:

Floor and staircase from a single source

Absolute colour uniformity

Harmonious transitions

Ideal for renovations

Wall Cover Moulding

Multi Front Edge Riser

AESTHETICS AT THE HIGHEST LEVEL

#### Head and wall protection strips

For a stylish overall composition, Weitzer Parkett also optimally adapts the front and wall cover mouldings to your staircase.

From simple to elegant, we will add that special finishing touch to your parquet floor. In this way, the individual elements merge to form a uniform, beautiful picture.

#### Step edges with profile

Whether classic step edge profile with 40 mm width or block step profile with jointless cover - we offer you the intelligent solution to every requirement.

**Profile 40 Style** Cover for classic design (mitered, radius 3 mm).

**Profile 58 Style** Cover for noble design requirements (mitered, radius 3 mm).

**Profile 30 Style Block** Cover for a completed design (mitered, radius 3 mm).