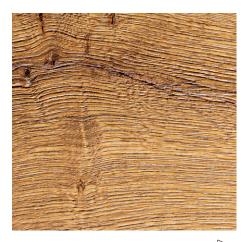

#### **Diversity from the forest**

Natural selection: Best of colourful. Assortment connoisseurs have undoubtedly already noticed: Some colours did not make it into the selection this year. It is not easy to qualify as a "top model" for Weitzer Parkett. Once again, we are living up to our role as trendsetters – and hopefully also to your taste.

#### **Colourful variety**

Large knot content, balanced colour image: The lively type of parquet brings a harmonious, colourful look to the room.

#### Real authentic

Rough colour and texture differences: Oak wood species shows character and allows the tree to live on as a piece of living nature.

62192 💍

65023 💍

INTENSELY BRUSHED

Gives you a unique walking feeling – and a particularly natural look.