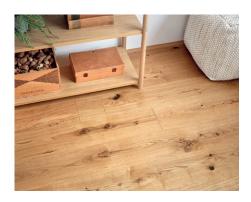

# What would you like: Brushed or intensely brushed?

Each floor tells its own story, because each part of a tree brings its own character. Enjoy the freedom of design possibilities that this creates and give your four walls a maximum of individuality and personality.

The additional treatment strengthens or tames the wood structure of your floor and gives it its unique character: Intensely brushed or brushed – the choice is yours!

We think and work holistically. That is why we always process the whole log. Each of our floors has its own individual personality. Choose your favorite look from a wide range of gradings.