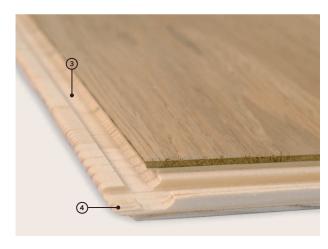

#### Smart product design:

- ① Intelligent **Double-Click system**: Maximum locking force thanks to double locking mechanism
- ② Simple one-man assembly and disassembly with patented push-button principle for simultaneous locking of the long and short sides in one movement
- 3 Header joints made purely of wood **free from plasticizers** due to the absence of plastic elements
- Wooden support material with vertically arranged growth rings — when glued, ideal suitable for underfloor heating