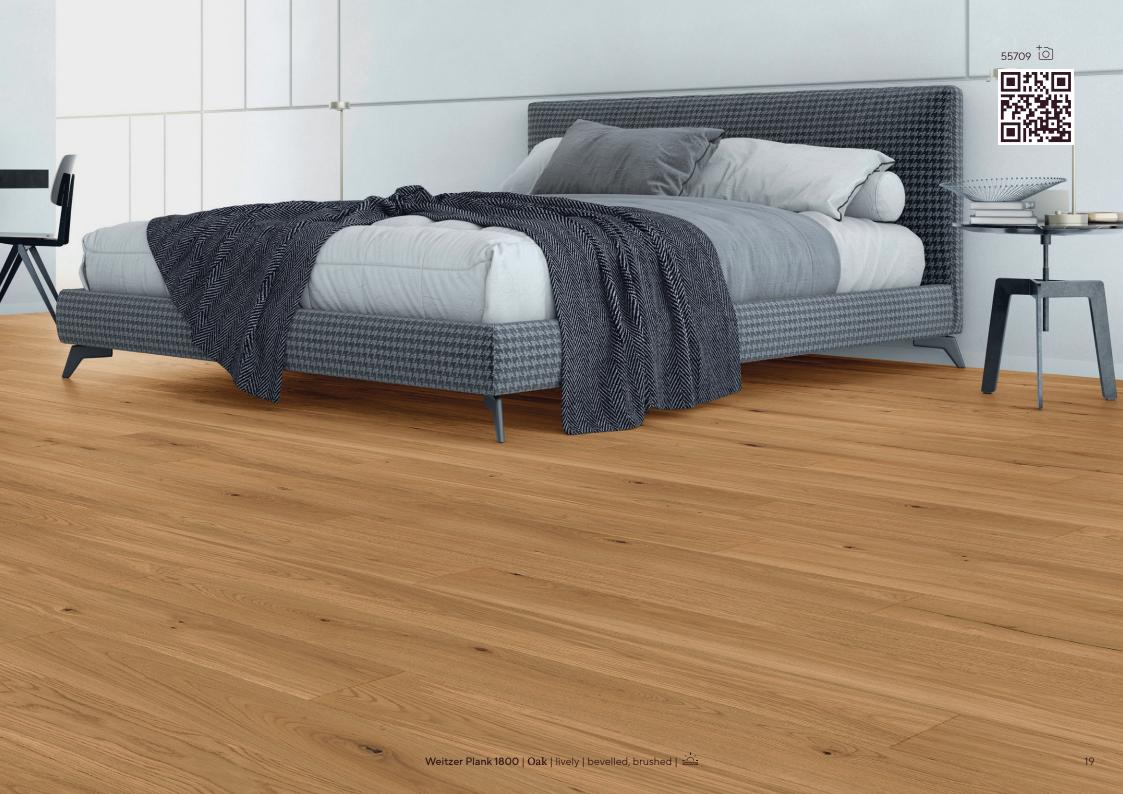

#### **Colourful variety**

Large knot content, balanced colour image: The lively type of parquet brings a harmonious, colourful look to the room.

#### Real authentic

Rough colour and texture differences: Oak wood species shows character and allows the tree to live on as a piece of living nature.

62192 💍

65023 💍

INTENSELY BRUSHED

Gives you a unique walking feeling – and a particularly natural look.