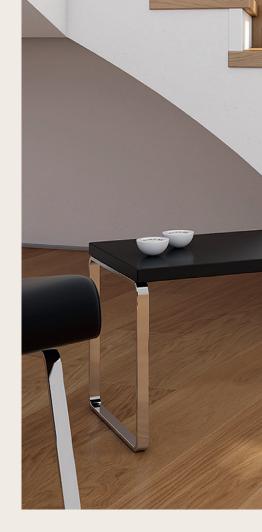

# Where does perfect design lead to? All the way to the top!

We believe: The aesthetics of a room should not end at the base of the stairs. That is why we manufacture the matching wooden staircase for every parquet – harmoniously matched to the parquet in terms of format, species, colour and surface. For smooth transitions between floor and staircase with absolute colour uniformity. Choose the dimensionally accurate variant of the step design that is perfect for you.

#### Your benefits at a glance:

Floor and staircase from a single source

Absolute colour uniformity

Harmonious transitions

Ideal for renovations

Wall Cover Moulding

Multi Front Edge Riser

AESTHETICS AT THE HIGHEST LEVEL

#### Head and wall protection strips

For a stylish overall composition, Weitzer Parkett also optimally adapts the front and wall cover mouldings to your staircase.

From simple to elegant, we will add that special finishing touch to your parquet floor. In this way, the individual elements merge to form a uniform, beautiful picture.