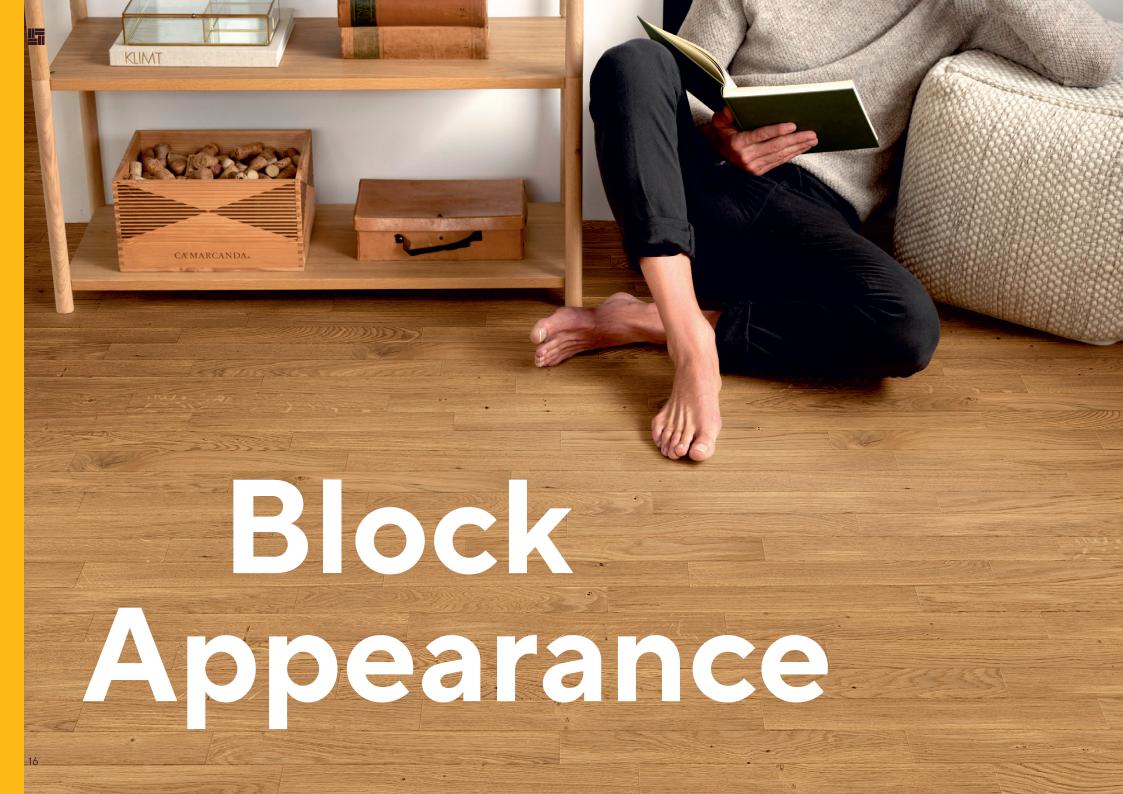

# What would you like it to be: lively or lively colourful?

Each floor tells its own story, because each part of a tree brings its own character. Enjoy the freedom of the design possibilities that arise and give your four walls a maximum of individuality and personality.

The additional treatment strengthens or tames the wood structure of your floor and gives it its unique character: Whether bevelled or brushed – the choice is yours!

LIVELY / LIVELY COLOURFUL

#### **Colourful variety**

Large branch content, balanced colour image: The lively type of parquet brings a harmonious, colourful look to the room.

**Bevelled**Emphasizes the plank shape, gives depth and presence.

**Brushed**Highlights the natural structure of wood fiber