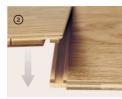

#### Weitzer Plank 2245 / Weitzer Plank 1800 / Weitzer Block 2245:

- ① Intelligent **Double-Click system**: Maximum locking force due to double locking mechanism
- ② Easy one-man assembly and disassembly with patented push-button principle for simultaneous locking of the long and short sides in one movement
- 3 Locking on the short side made purely of wood free of plasticizers due to the absence of plastic elements
- 4 Base material made of wood with standing annual rings - when glued best suitability for underfloor heating

#### Weitzer Strip 360

- ① 4-sided tongue-and-groove connection
- ② Carrier material made of wood-based material Unbeatable value for money