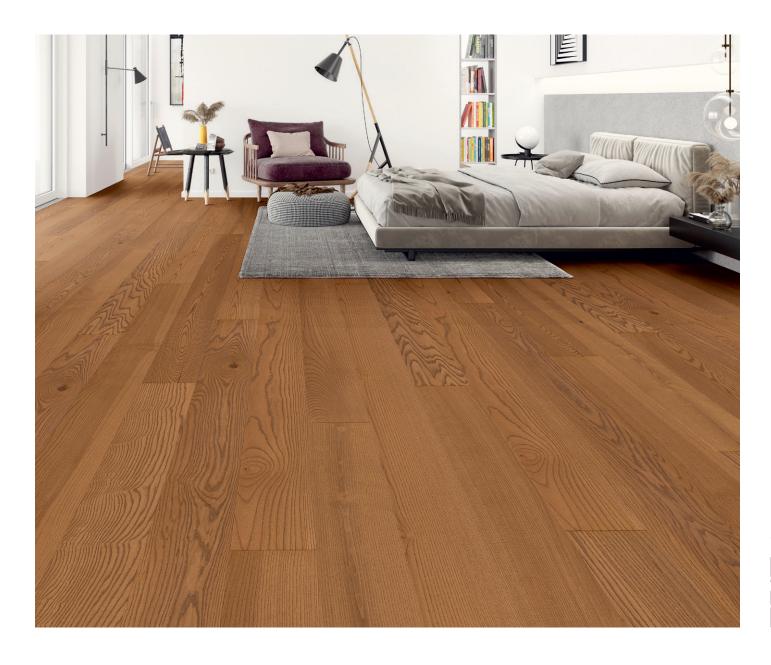

# Companion through a healthy life

A real feast for the eyes! Convince yourself of the strikingly beautiful look of the Ash Collection.

Highly recommended. Wood creates warmth and thus gives rooms coziness. Independent studies show that the surface temperature of parquet compared to laminate is up to at 0.8 °C and compared to tiles. It even feels up to 2.2 °C higher. This also saves heating costs - and that also ensures relaxation.

**EXCITING DESIGN!** 

### The Ash Collection

With the Ash, Weitzer Parkett has an alternative to Oak in its range that is impressive. The wood has a similar hardness, the striking annual rings enliven the surface and give the room a bright and wide look.

# For the special style

The striking annual rings give the floor a particularly eye-catching look and also give small or dark rooms that certain something.