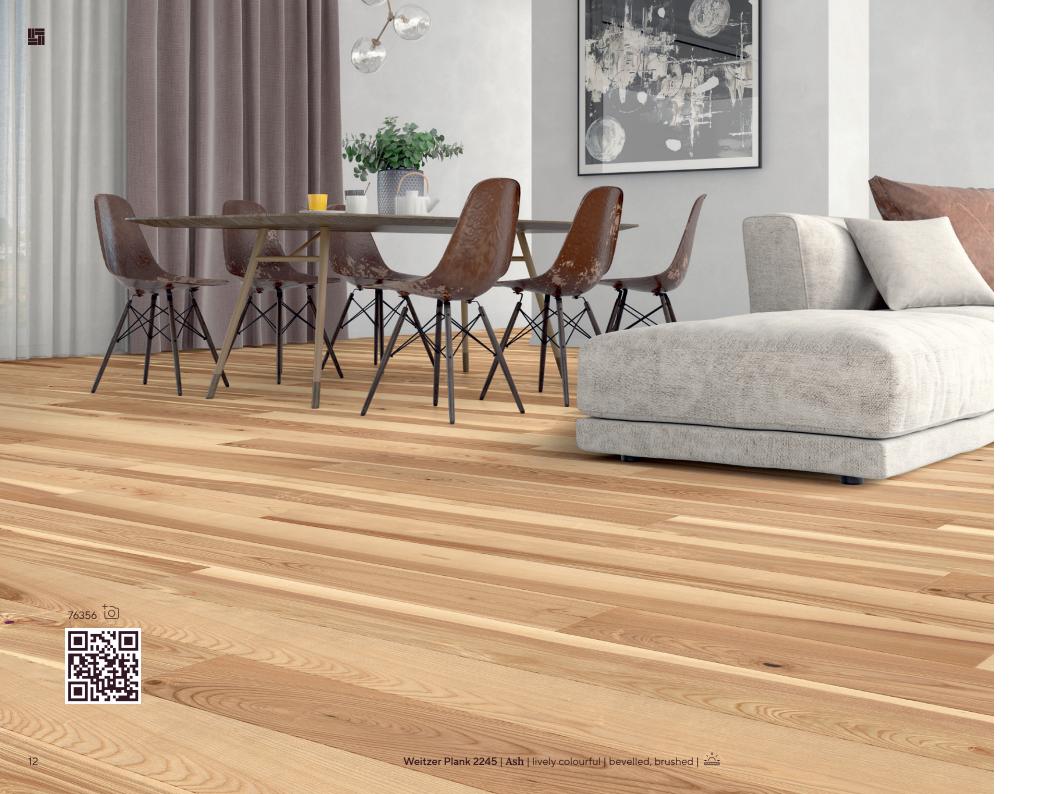

**Weitzer Collection Ash** 

### The Ash Collection

With the Ash, Weitzer Parkett has an alternative to Oak in its range that is impressive. The wood has a similar hardness, the striking annual rings enliven the surface and give the room a bright and wide look.

# For the special style

The striking annual rings give the floor a particularly eye-catching look and also give small or dark rooms that certain something.