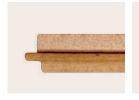

#### Weitzer Strip 360

- ① 4-sided tongue-and-groove connection
- ② Carrier material made of wood-based material Unbeatable value for money