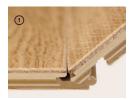

#### Weitzer Plank 2245 / Weitzer Plank 1800 / Weitzer Block 2245:

- ① Intelligent **Double-Click system**: Maximum locking force due to double locking mechanism
- ② Easy one-man assembly and disassembly with patented push-button principle for simultaneous locking of the long and short sides in one movement
- 3 Locking on the short side made purely of wood free of plasticizers due to the absence of plastic elements
- 4 Base material made of wood with standing annual rings - when glued best suitability for underfloor heating

#### Weitzer Strip 360

- ① 4-sided tongue-and-groove connection
- ② Carrier material made of wood-based material Unbeatable value for money