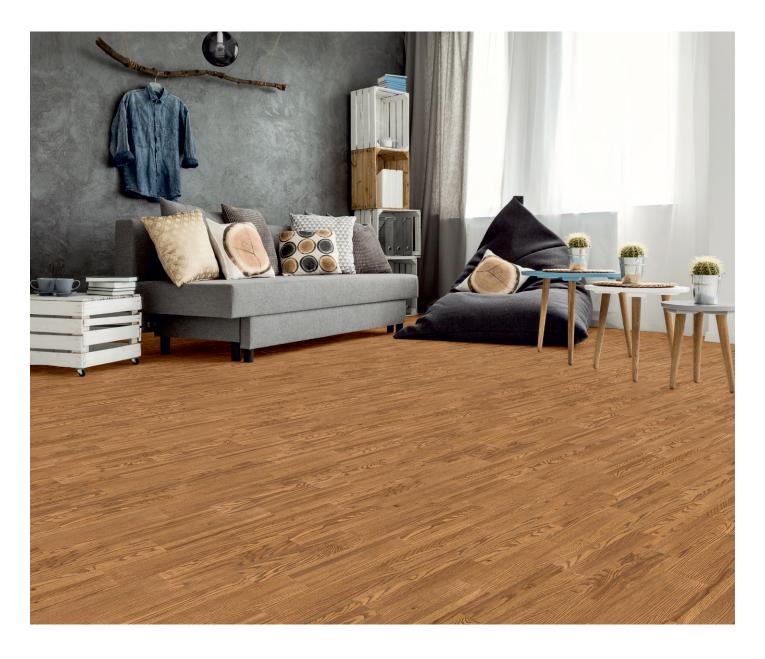

**Weitzer Collection Ash** 

### Sensational!

It is a real highlight when it comes to design. However, its strikingly structured wood with the pronounced annual rings not only ensures a sensational look: The wood is also tougher and stronger than that of many other trees. Ideal for giving even small or dark rooms an optical size.

#### What is the Ash Collection?

Are you looking for a parquet floor with a sensational look that is also functional? Our intelligent solution: The Weitzer Ash Collection is also available in the Maintenance-Free and Healthy function.

### The Ash Collection

With the Ash, Weitzer Parkett has an alternative to Oak in its range that is impressive. The wood has a similar hardness, the striking annual rings enliven the surface and give the room a bright and wide look.

# For the special style

The striking annual rings give the floor a particularly eye-catching look and also give small or dark rooms that certain something.