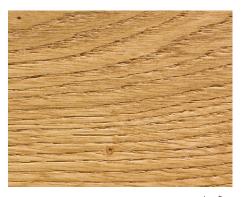

### The Ash Collection

With the Ash, Weitzer Parkett has an alternative to Oak in its range that is impressive. The wood has a similar hardness, the striking annual rings enliven the surface and give the room a bright and wide look.

#### **Colourful variety**

Large branch content, balanced colour image: The lively type of parquet brings a harmonious, colourful look to the room.

**Bevelled**Emphasizes the plank shape, gives depth and presence.