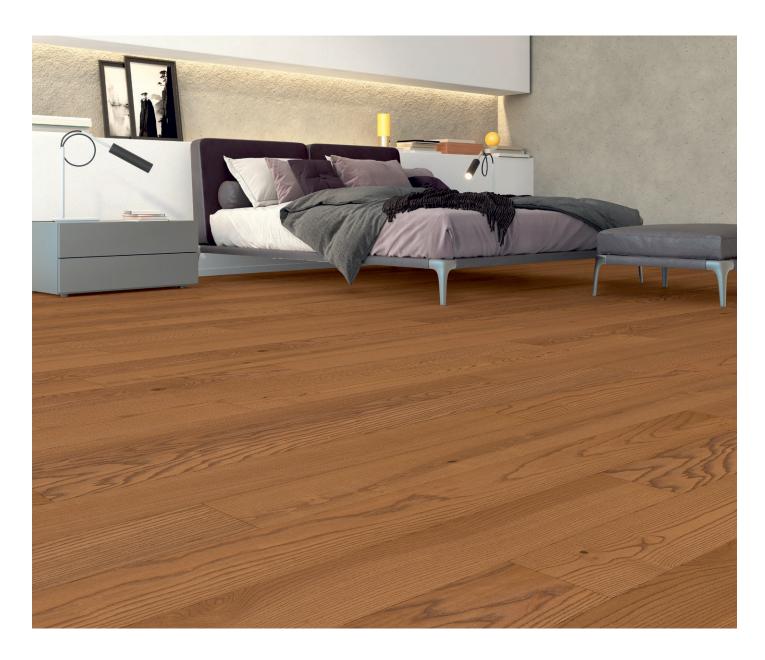

**Weitzer Collection Ash** 

### The Ash Collection

With the Ash, Weitzer Parkett has an alternative to Oak in its range that is impressive. The wood has a similar hardness, the striking annual rings enliven the surface and give the room a bright and wide look.