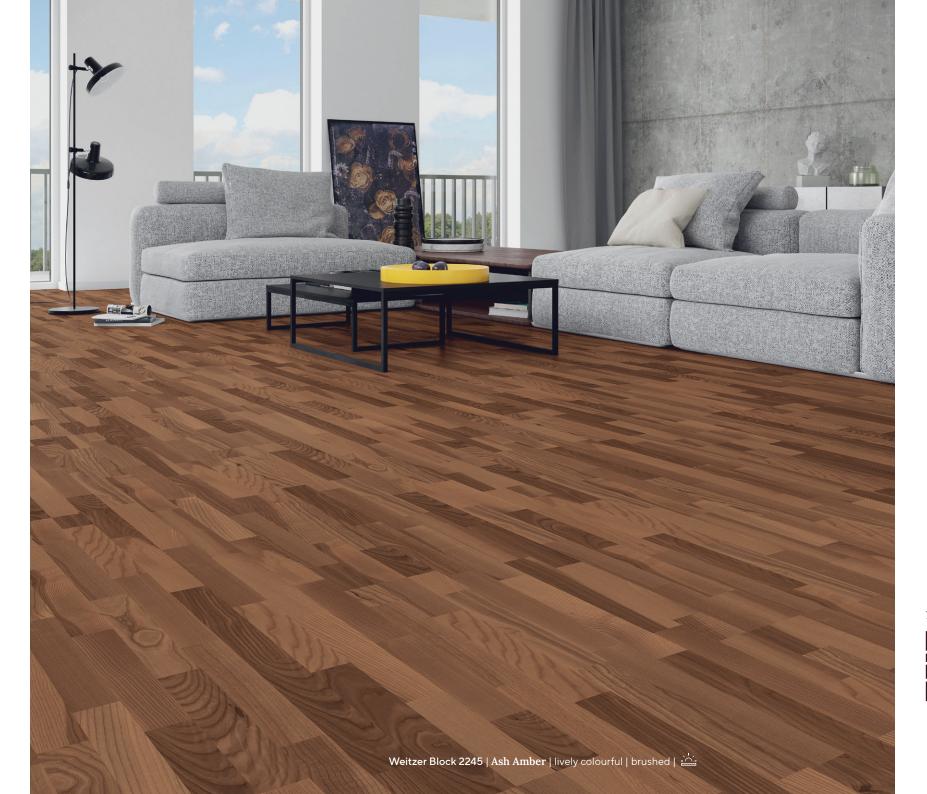

#### **Diversity from the forest**

Natural selection: Best of colourful. Assortment connoisseurs have undoubtedly already noticed: Some colours did not make it into the selection this year. It is not easy to qualify as a "top model" for Weitzer Parkett: Only the best and most popular woods can convince us. But the premiere of an almost forgotten natural beauty from Austria's forests brings variety into your four walls: The colour amber meets the Ash for the first time. A type of wood that has earned a comeback and proves: It doesn't always have to be Oak. Once again, we are living up to our role as a trendsetter – and hopefully also to your taste.

Mineral salts

**Fuming** 

Natural oils & natural waxes

Steaming

**Ash Amber** 

Ash

**Ash Polar** 

76354