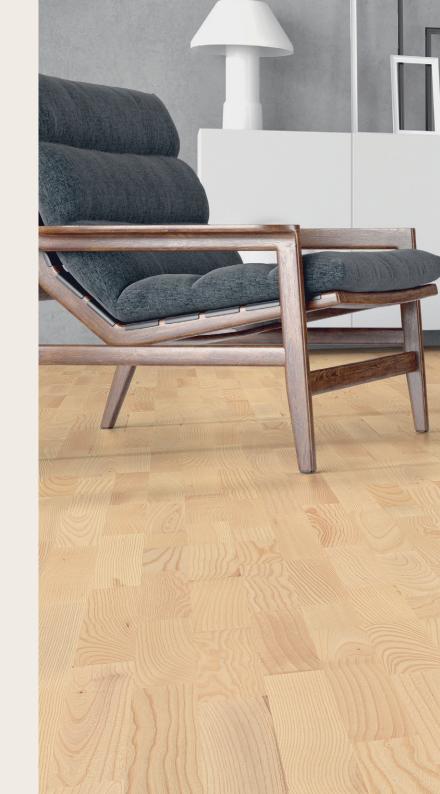

### The Ash Collection

With the Ash, Weitzer Parkett has an alternative to Oak in its range that is impressive. The wood has a similar hardness, the striking annual rings enliven the surface and give the room a bright and wide look.

#### Weitzer Ash Collection:

- For a special style
- Available in different appearance
- Available with the Healthy or Maintenance-Free function

ANYTHING BUT SUPERFICIAL

# For the special style

The striking annual rings give the floor a particularly eye-catching look and also give small or dark rooms that certain something.