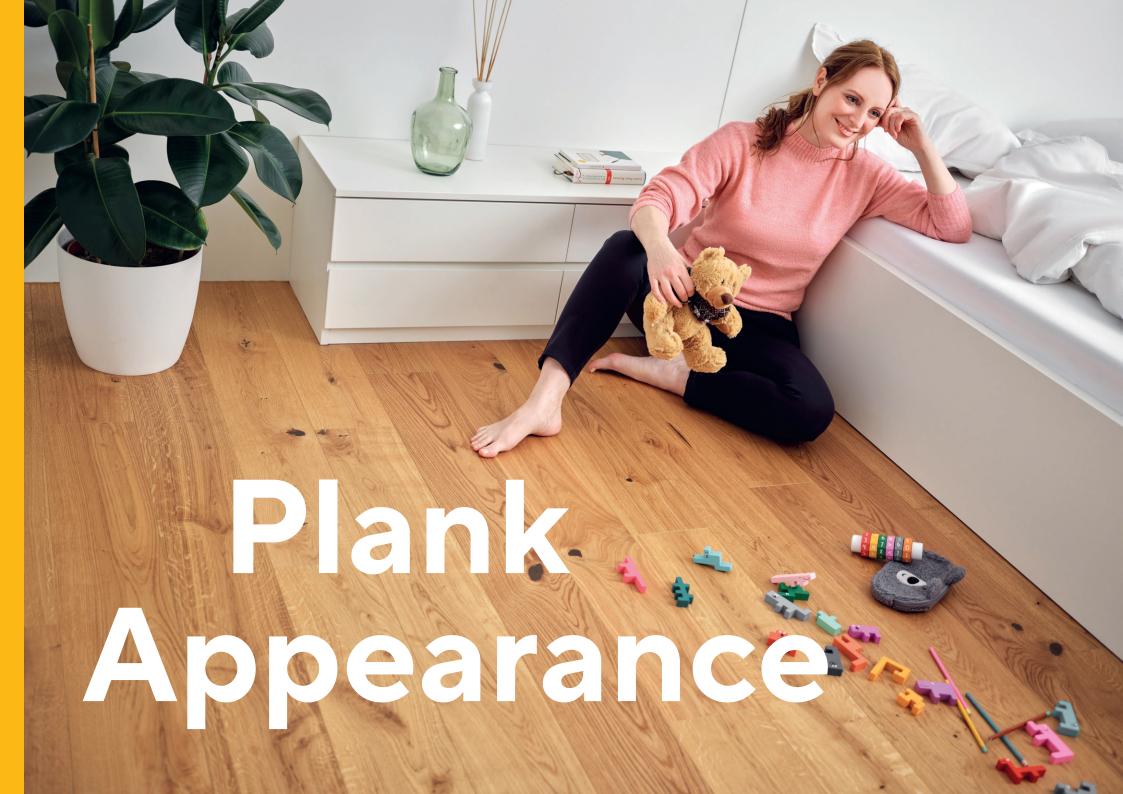

# Companion through a healthy life

A real feast for the eyes! Convince yourself of the strikingly beautiful look of the Ash Collection.

Highly recommended. Wood creates warmth and thus gives rooms coziness. Independent studies show that the surface temperature of parquet compared to laminate is up to at 0.8 °C and compared to tiles. It even feels up to 2.2 °C higher. This also saves heating costs - and that also ensures relaxation.

**EXCITING DESIGN!** 

### The Ash Collection

With the Ash, Weitzer Parkett has an alternative to Oak in its range that is impressive. The wood has a similar hardness, the striking annual rings enliven the surface and give the room a bright and wide look.

# For the special style

The striking annual rings give the floor a particularly eye-catching look and also give small or dark rooms that certain something.