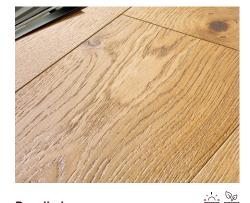

#### **Colourful variety**

Large branch content, balanced colour image: The lively type of parquet brings a harmonious, colourful look to the room.

**Bevelled**Emphasizes the plank shape, gives depth and presence.

#### **Diversity from the forest**

Natural selection: Best of colourful. Assortment connoisseurs have undoubtedly already noticed: Some colours did not make it into the selection this year. It is not easy to qualify as a "top model" for Weitzer Parkett: Only the best and most popular woods can convince us. But the premiere of an almost forgotten natural beauty from Austria's forests brings variety into your four walls: The colour amber meets the Ash for the first time. A type of wood that has earned a comeback and proves: It doesn't always have to be Oak. Once again, we are living up to our role as a trendsetter – and hopefully also to your taste.