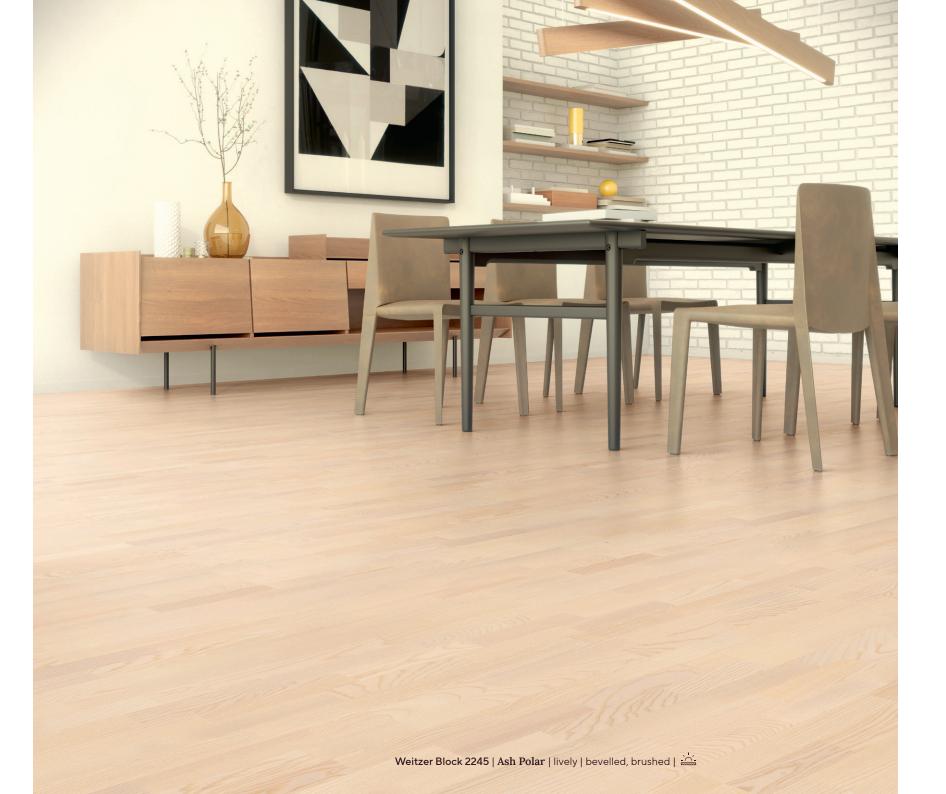

#### **Diversity from the forest**

Natural selection: Best of colourful. Assortment connoisseurs have undoubtedly already noticed: Some colours did not make it into the selection this year. It is not easy to qualify as a "top model" for Weitzer Parkett: Only the best and most popular woods can convince us. But the premiere of an almost forgotten natural beauty from Austria's forests brings variety into your four walls: The colour amber meets the Ash for the first time. A type of wood that has earned a comeback and proves: It doesn't always have to be Oak. Once again, we are living up to our role as a trendsetter – and hopefully also to your taste.

Mineral salts

**Fuming** 

Natural oils & natural waxes

Steaming

**Ash Amber** 

Ash

**Ash Polar** 

76354