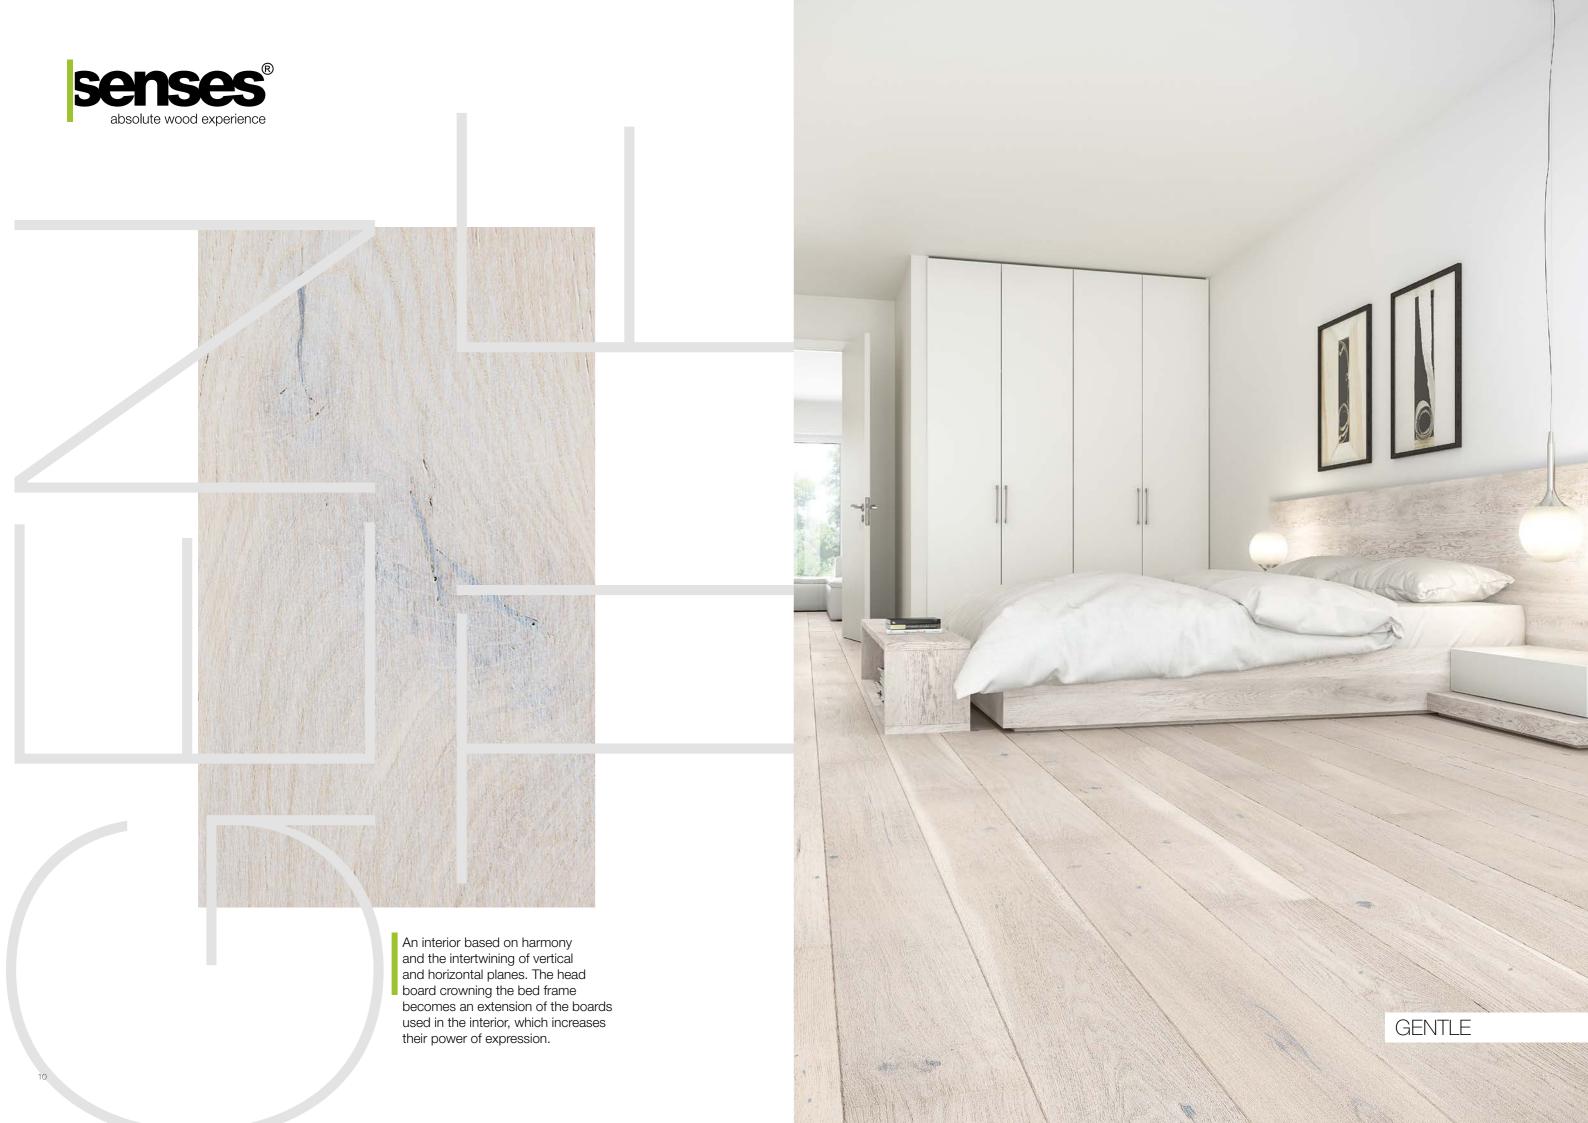

Arranging a minimalist interior requires great skill in working with forms and colours. A sparse style of arrangement emphasises the lightness and spaciousness of a room and displays the floor – the brushed and subtly whitened GENTLE oak.