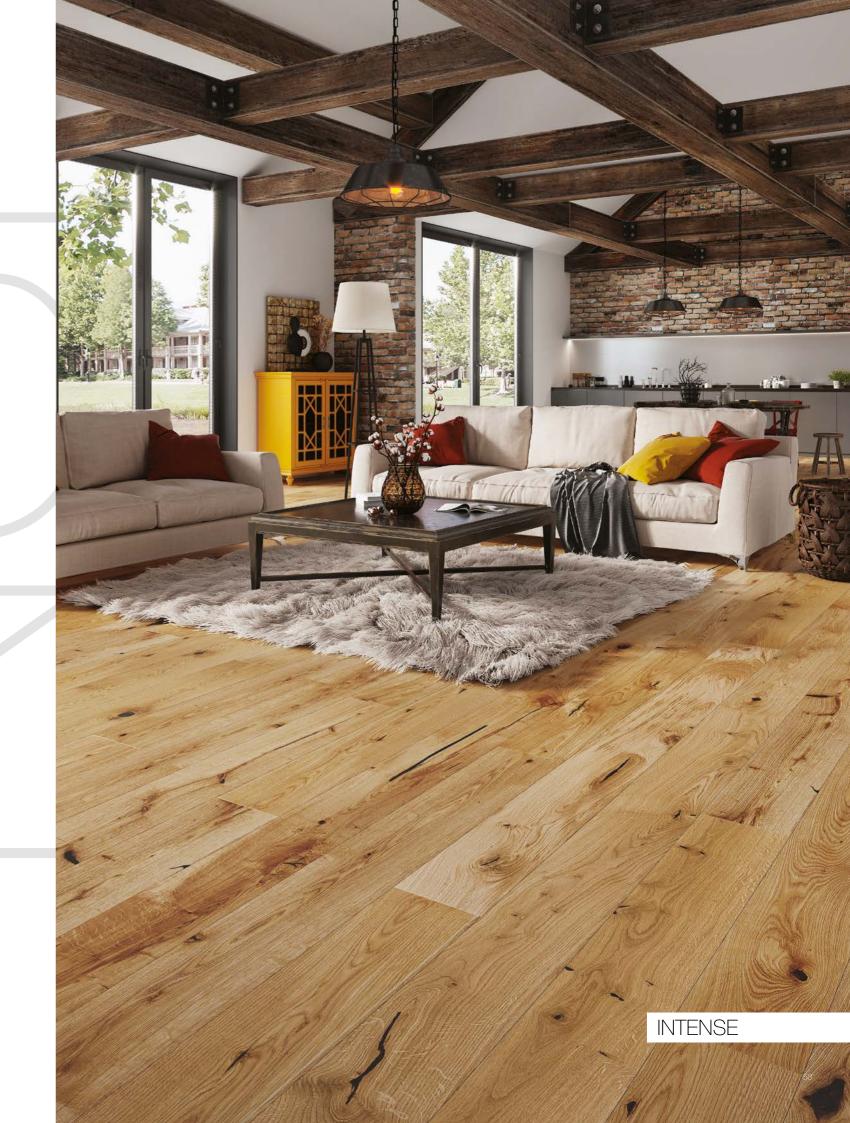

A weathered table is the heart of the interior, and the entire arrangement is made complete by the distinctive wood pattern of the INTENSE floor.

INTENSE

The uniqueness of this design relies largely on the original structural elements the beams and the bricks. Comfortable sofas and village-style decorations make the interior even cosier. The large amount of natural light enhances the rustic character of the natural pattern of the INTENSE flooring.