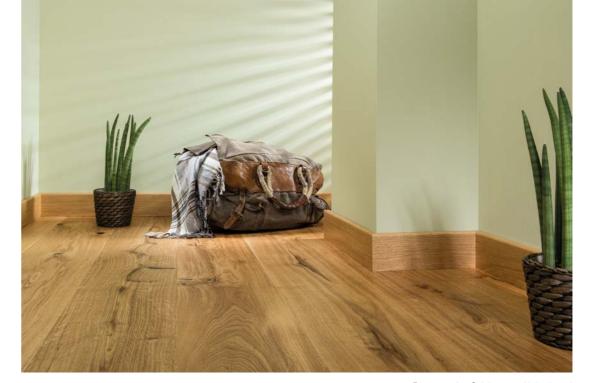

and stylized furniture from various corners of the world. Long thick, curtains accentuate the height of the room.







P2001011A - Oak lacquer skirting board



48



The interior of a barn has been adapted to the modern style. The sophisticated glass panes and the minimalist kitchen furnishings are combined with rustic elements.

A weathered table is the heart of the interior, and the entire arrangement is made complete by the distinctive wood pattern of the INTENSE floor.



INTENSE





The uniqueness of this design relies largely on the original structural elements the beams and the bricks. Comfortable sofas and village-style decorations make the interior even cosier. The large amount of natural light enhances the rustic character of the natural pattern of the INTENSE flooring.







P6101011A - Oak lacquer skirting board



95



An exceptionally stylish arrangement in a Scandinavian style. The fireplace warms the interior, and the minimal amount of furniture and accessories with simple forms intensifies the impression of spaciousness. The leading role in the interior is played by the EXCITE oak floor, whose distinct pattern determines the atmosphere of the room.







An unconventional effect achieved by minimalized decorating. The rawness of the smeared plaster and cast iron columns supporting the ceiling has been broken up with elements which add warmth to the interior – a fireplace, cosy armchair and perfectly matched wood floor.







P6101302A - EXCITE Oak lacquer skirting board





As classic as it can be! Impressive mouldings on the walls, a decorative fi