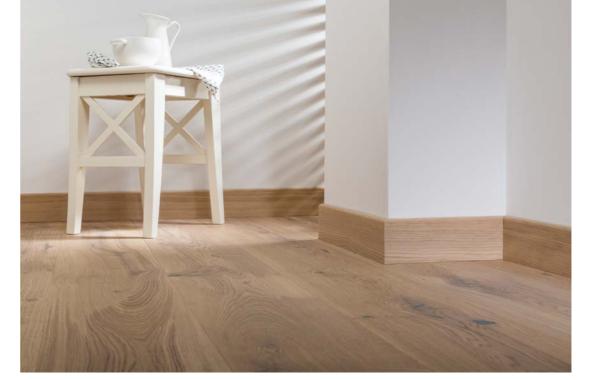

Arranging a minimalist interior requires great skill in working with forms and colours. A sparse style of arrangement emphasises the lightness and spaciousness of a room and displays the floor – the brushed and subtly whitened GENTLE oak.

P6101312A - GENTLE Oak skirting board

An interior which leaves nobody indifferent. Painstakingly selected finishing materials, imaginative colour schemes and refined glamorous accessories. The subtle oak floor TOUCH brings lightness to an arrangement.