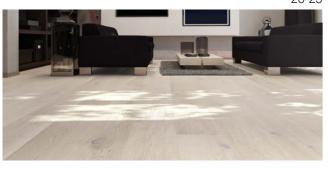

Arranging a minimalist interior requires great skill in working with forms and colours. A sparse style of arrangement emphasises the lightness and spaciousness of a room and displays the floor – the brushed and subtly whitened GENTLE oak.

P6101312A - GENTLE Oak skirting board

An interior which leaves nobody indifferent. Painstakingly selected finishing materials, imaginative colour schemes and refined glamorous accessories. The subtle oak floor TOUCH brings lightness to an arrangement.