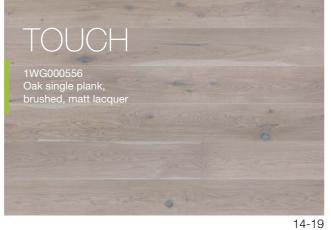

P6101312A - GENTLE Oak skirting board

An interior which leaves nobody indifferent. Painstakingly selected finishing materials, imaginative colour schemes and refined glamorous accessories. The subtle oak floor TOUCH brings lightness to an arrangement.

TOUCH

Sophisticated, luxurious furniture and decorative elements need an exceptional background.
A floor with a subtle, light colour lightens up an interior, excellently supplementing and bringing out the Parisian spirit of its design.