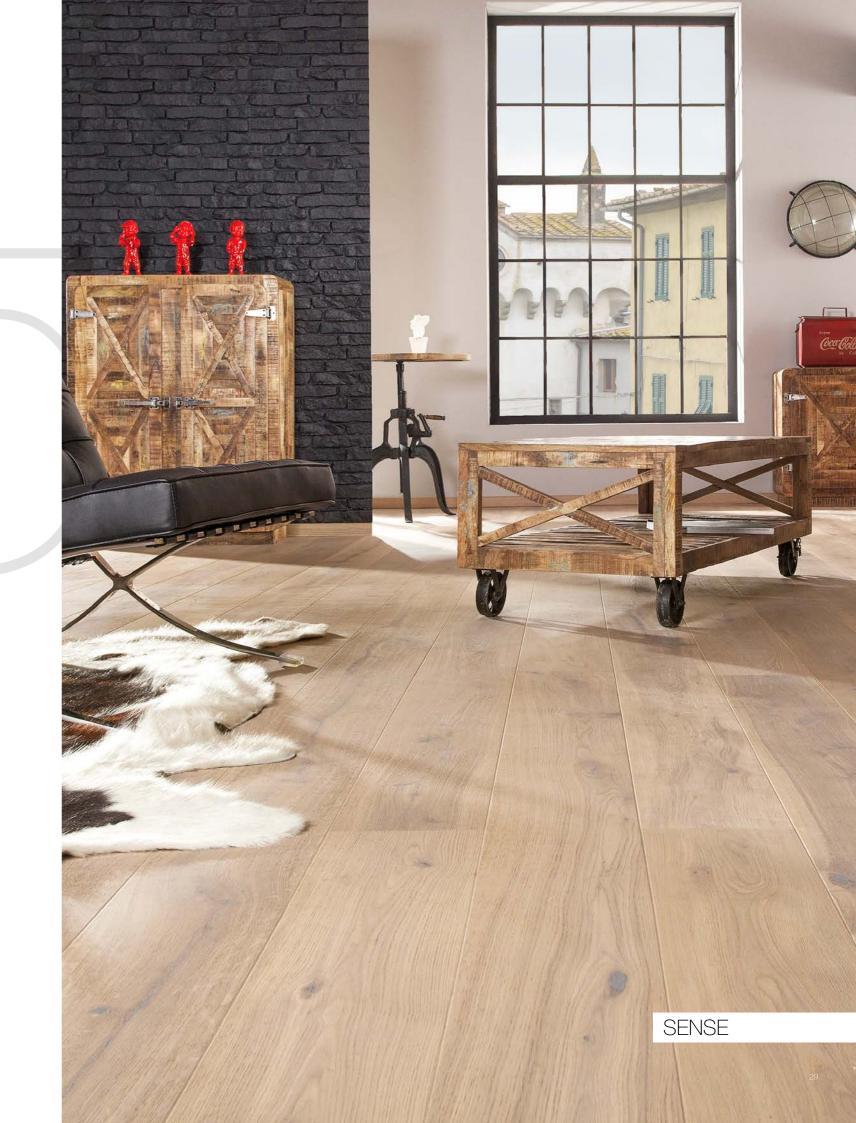

P6101352A - TENDER Oak skirting board

The forms and materials suggested by the designer make this interior very distinctive and full of character, despite its modest colour scheme. The use of industrial elements, recycled wood, cork and black elements on the walls, makes for an expressive mix, which is perfectly toned down by the subtle company of the SENSE flooring.

This impressive loft-style interior has been designed with a tinge of nonchalance. The custom furniture was inspired by the idea of the creative use of industrial materials. In opposition to it there is a leather armchair and the highest-quality SENSE wood floor.

P6101332A - SENSE Oak skirting board

30

The modern interior of this stylish penthouse has been enhanced with timeless solutions and materials. The modernist kitchen furnishings are contrasted with a marble island, and the spectacular aluminium windows provide abundant illumination for the DELIGHT wood floor.