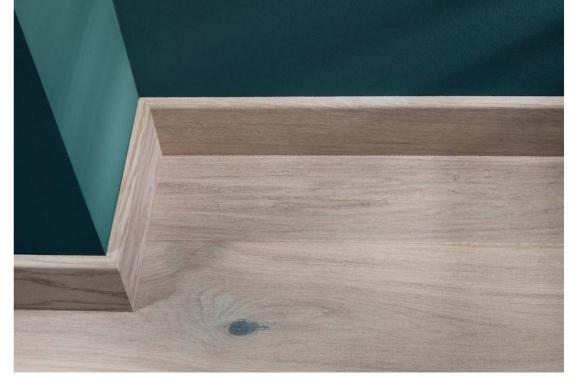

al oils bring out the true beauty of wood.



Arranging a minimalist interior requires great skill in working with forms and colours. A sparse style of arrangement emphasises the lightness and spaciousness of a room and displays the floor – the brushed and subtly whitened GENTLE oak.









P6101312A - GENTLE Oak skirting board





An interior which leaves nobody indifferent. Painstakingly selected finishing materials, imaginative colour schemes and refined glamorous accessories. The subtle oak floor TOUCH brings lightness to an arrangement.



TOUCH





Sophisticated, luxurious furniture and decorative elements need an exceptional background.
A floor with a subtle, light colour lightens up an interior, excellently supplementing and bringing out the Parisian spirit of its design.







P6101242A - TOUCH Oak skirting board





An interior which is the essence of a simple take on elegance, showing its creator's particular attention to detail. The wall, finished with ceramic, has become a background which encases a television and displays a picture which blends in elegantly. The palette of colours works perfectly with the TENDER oak board.



TENDER





The floor's ideal plane does not compete with the dramatism of the individual elements in the arrangement, but helps bring out their unconventional nature. The exceptional width of the boards is emphasised by the clearly marked edges, and the wood's natural warmth calms and harmonises the arrangement.







P6101352A - TENDER Oak skirting board





The forms and materials suggested by the designer make this interior ve