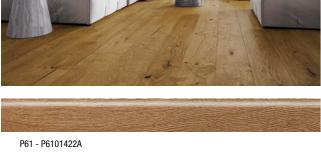

The classic enfilade interior of this apartment has been supplemented with extravagant furniture and accessories to make this design eclectic. The minimalist luminaire is a wayward match for the ornamental stuccowork. The floor has the same unconventional design, using elegant, long, STILL planks.

P6101422A - STILL Oak skirting board

 $\epsilon$ 

NEW

P20 - P2001242A P50 - P5001242A P61 - P6101242A

P78 - P7801031A

44-49

P61 - P6101342A

NEW