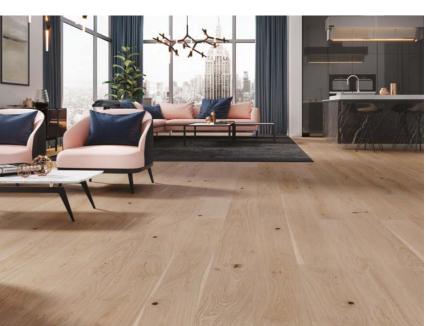

### Big size 207

The fine noble product, which is a larger than a standard sized wooden board with a natural finish, is perfectly matched to an interior where modernism and elegance are what matters.

The wide range of colour schemes and finishes in matt lacquers and natural oils bring out the true beauty of wood.