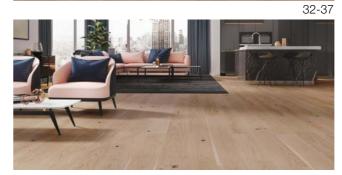

TENDER

The floor's ideal plane does not compete with the dramatism of the individual elements in the arrangement, but helps bring out their unconventional nature. The exceptional width of the boards is emphasised by the clearly marked edges, and the wood's natural warmth calms and harmonises the arrangement.

P6101352A - TENDER Oak skirting board

The forms and materials suggested by the designer make this interior very distinctive and full of character, despite its modest colour scheme. The use of industrial elements, recycled wood, cork and black elements on the walls, makes for an expressive mix, which is perfectly toned down by the subtle company of the SENSE flooring.