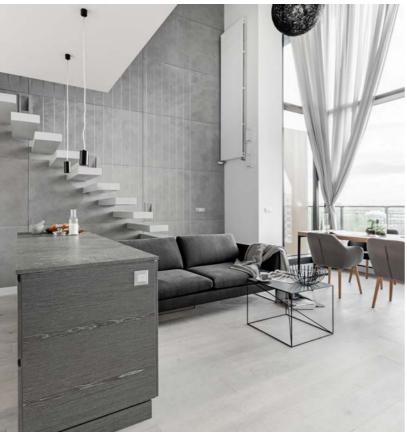

TOUCH

Sophisticated, luxurious furniture and decorative elements need an exceptional background.
A floor with a subtle, light colour lightens up an interior, excellently supplementing and bringing out the Parisian spirit of its design.