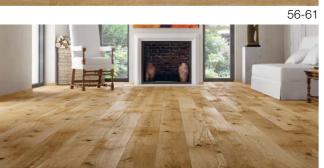

P6101302A - EXCITE Oak lacquer skirting board

As classic as it can be! Impressive mouldings on the walls, a decorative fireplace, and Renaissance balcony windows. The composition is rounded off by decorative elements - marble tables and brass accessories. The pastel colour scheme is startled by the honey brown of the STILL floor.

The classic enfilade interior of this apartment has been supplemented with extravagant furniture and accessories to make this design eclectic. The minimalist luminaire is a wayward match for the ornamental stuccowork. The floor has the same unconventional design, using elegant, long, STILL planks.