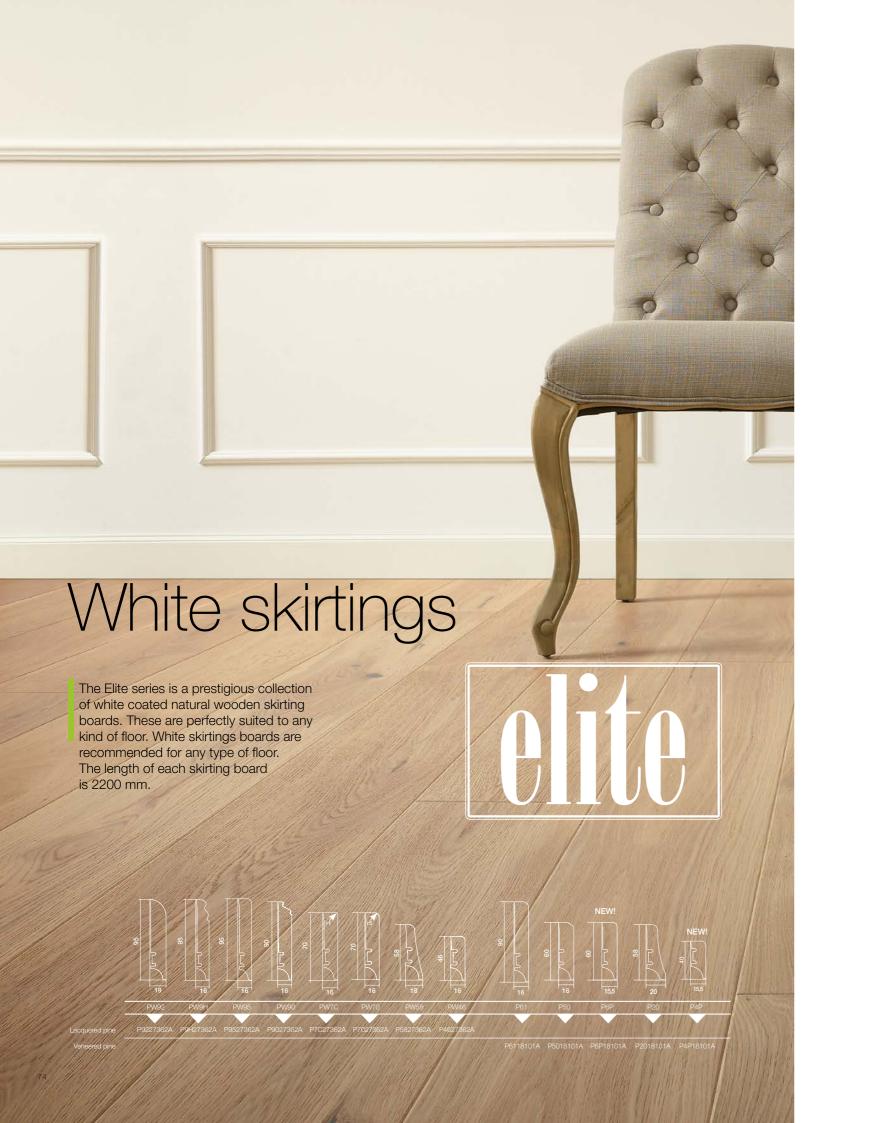

1A P4P - P4P01011A P50 - P5001011A P6P - P6P01011A P61 - P6101011A

Sample photos are illustrative only and may not fully reflect actual product appearance. IMPORTANT: Purchased product may differ in colour from the samples displayed in store.









P50 - P5001302A P61 - P6101302A











# Senses on a wall

A subdued, cosy and warm interior, with designer features giving anoriginal way to display the natural beauty of wood. A variety of wood types, finishes and boardwidths are available.





### A floor is not enough

Natural materials rule in interior design, with wood supreme among them. On the one hand, new uses are being found for it, whilst being applied alongside more traditional uses that have been around for centuries.

... now you can fit Senses boards on the wall too!





Contact:

(PL) +48 605 999 910

(RU) +(916) 656 10 77

(EN) +48 605 376 221

(RO) +40 722 246 368

(UA) +38 (095) 273 21 16

e-mail: biuro@barlinek.com.pl



BARLINEK S.A. Al. Solidarności 36, 25-323 Kielce, POLAND barlinek.com