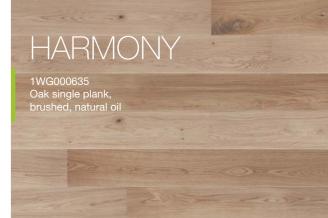

P6101031A - Oak white lacquered skirting board

Original stylish elements take on a new dimension in this interior, so that the arrangement as a whole personifies a new dimension of the classic. The light spaces and inspirations drawn from London residences are in perfect harmony with the classically elegant HARMONY oak floor.

HARMONY

The interior presents a design classic in a modern incarnation. An enormous advantage are the high windows, which illuminate the room. Small accessories and the open-work lamps arranged in an unexpected way stress the exceptional nature of the arrangement.