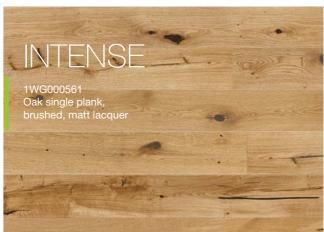

A weathered table is the heart of the interior, and the entire arrangement is made complete by the distinctive wood pattern of the INTENSE floor.

INTENSE

The uniqueness of this design relies largely on the original structural elements the beams and the bricks. Comfortable sofas and village-style decorations make the interior even cosier. The large amount of natural light enhances the rustic character of the natural pattern of the INTENSE flooring.