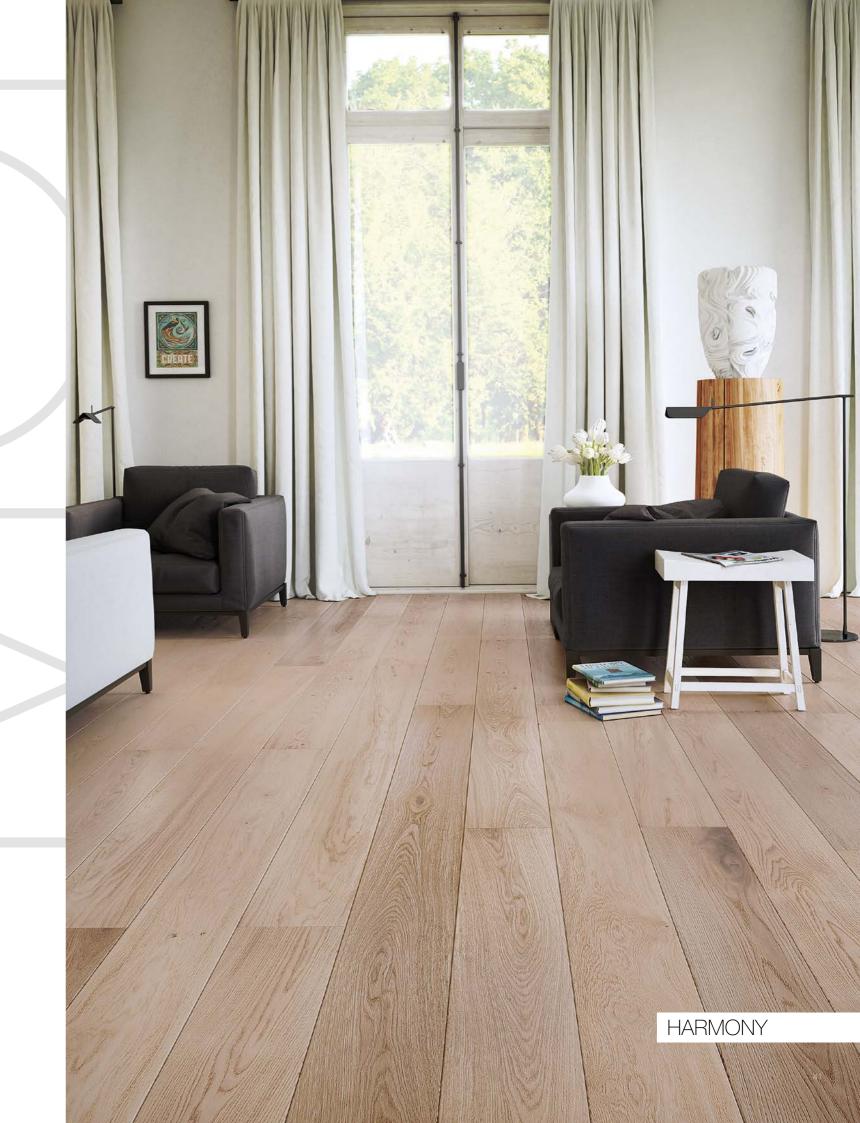

P6101031A - Oak white lacquered skirting board

Original stylish elements take on a new dimension in this interior, so that the arrangement as a whole personifies a new dimension of the classic. The light spaces and inspirations drawn from London residences are in perfect harmony with the classically elegant HARMONY oak floor.

HARMONY

The interior presents a design classic in a modern incarnation. An enormous advantage are the high windows, which illuminate the room. Small accessories and the open-work lamps arranged in an unexpected way stress the exceptional nature of the arrangement.

P6101342A - HARMONY Oak skirting board

42

Classic armchairs with finishing in fine material, a decorative crystal chandelier and antique columns make an interior more luxurious and timelessly elegant. Walls in subtle colours and adorned with stuccowork create just the right background to display the qualities of the JOY wood boards' non-standard size and natural colour.