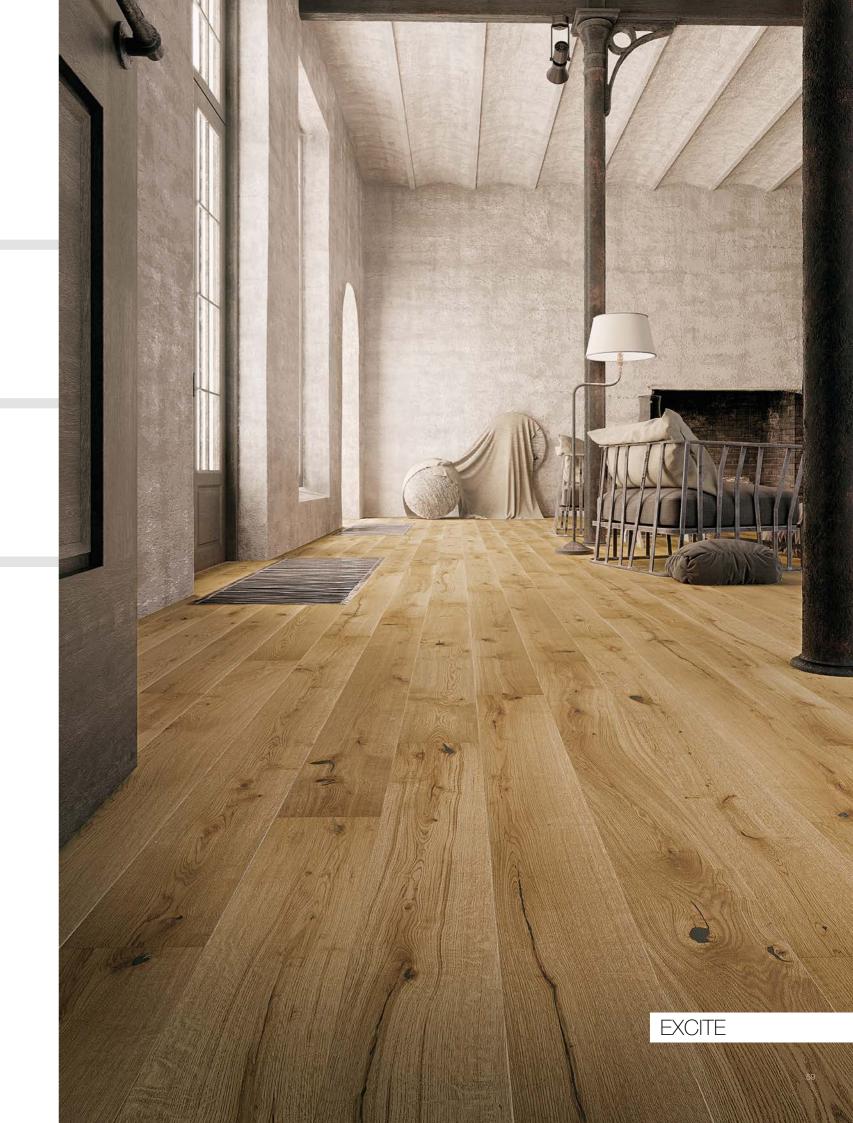

P6101011A - Oak lacquer skirting board

95

An exceptionally stylish arrangement in a Scandinavian style. The fireplace warms the interior, and the minimal amount of furniture and accessories with simple forms intensifies the impression of spaciousness. The leading role in the interior is played by the EXCITE oak floor, whose distinct pattern determines the atmosphere of the room.

An unconventional effect achieved by minimalized decorating. The rawness of the smeared plaster and cast iron columns supporting the ceiling has been broken up with elements which add warmth to the interior – a fireplace, cosy armchair and perfectly matched wood floor.

P6101302A - EXCITE Oak lacquer skirting board

As classic as it can be! Impressive mouldings on the walls, a decorative fireplace, and Renaissance balcony windows. The composition is rounded off by decorative elements - marble tables and brass accessories. The pastel colour scheme is startled by the honey brown of the STILL floor.