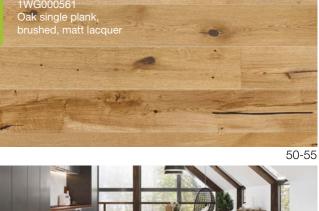

### Big size 207

The fine noble product, which is a larger than a standard sized wooden board with a natural finish, is perfectly matched to an interior where modernism and elegance are what matters.

The wide range of colour schemes and finishes in matt lacquers and natural oils bring out the true beauty of wood.