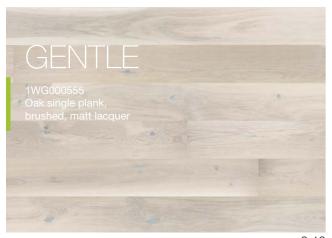

Arranging a minimalist interior requires great skill in working with forms and colours. A sparse style of arrangement emphasises the lightness and spaciousness of a room and displays the floor – the brushed and subtly whitened GENTLE oak.