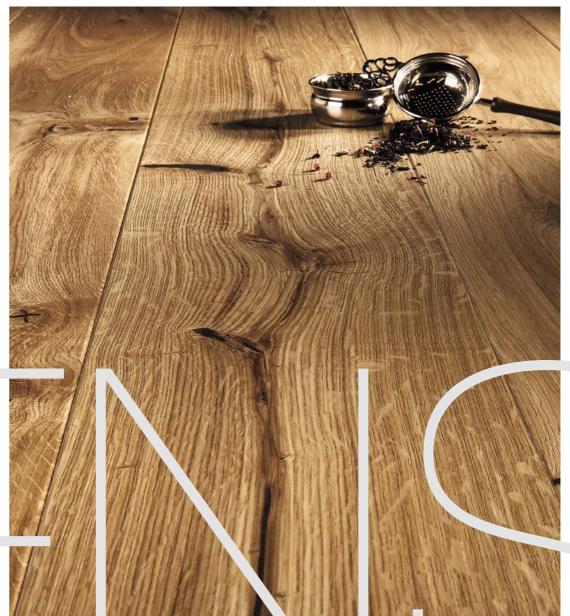

P6101011A - Oak lacquer skirting board

95

An exceptionally stylish arrangement in a Scandinavian style. The fireplace warms the interior, and the minimal amount of furniture and accessories with simple forms intensifies the impression of spaciousness. The leading role in the interior is played by the EXCITE oak floor, whose distinct pattern determines the atmosphere of the room.