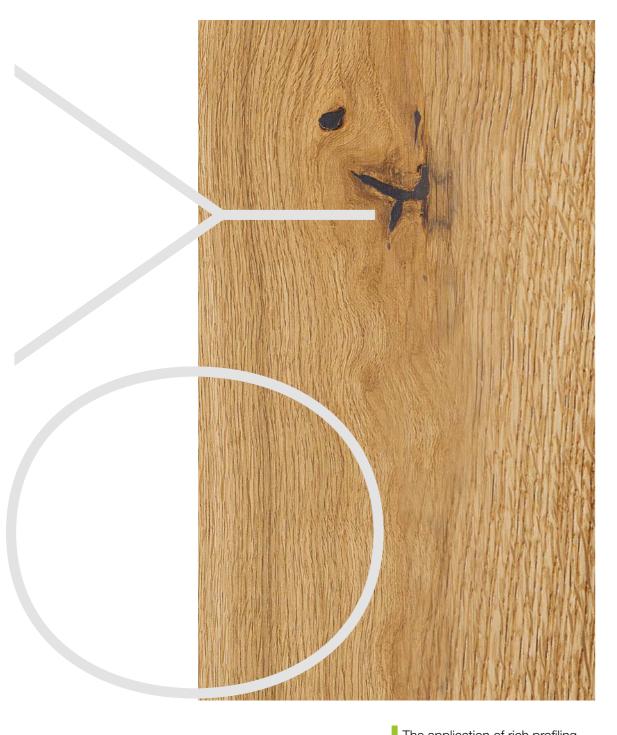

The application of rich profiling combined with taupe has provided an extraordinary effect. A colonial touch is given by the horizontal wooden blinds and stylized furniture from various corners of the world. Long thick, curtains accentuate the height of the room.