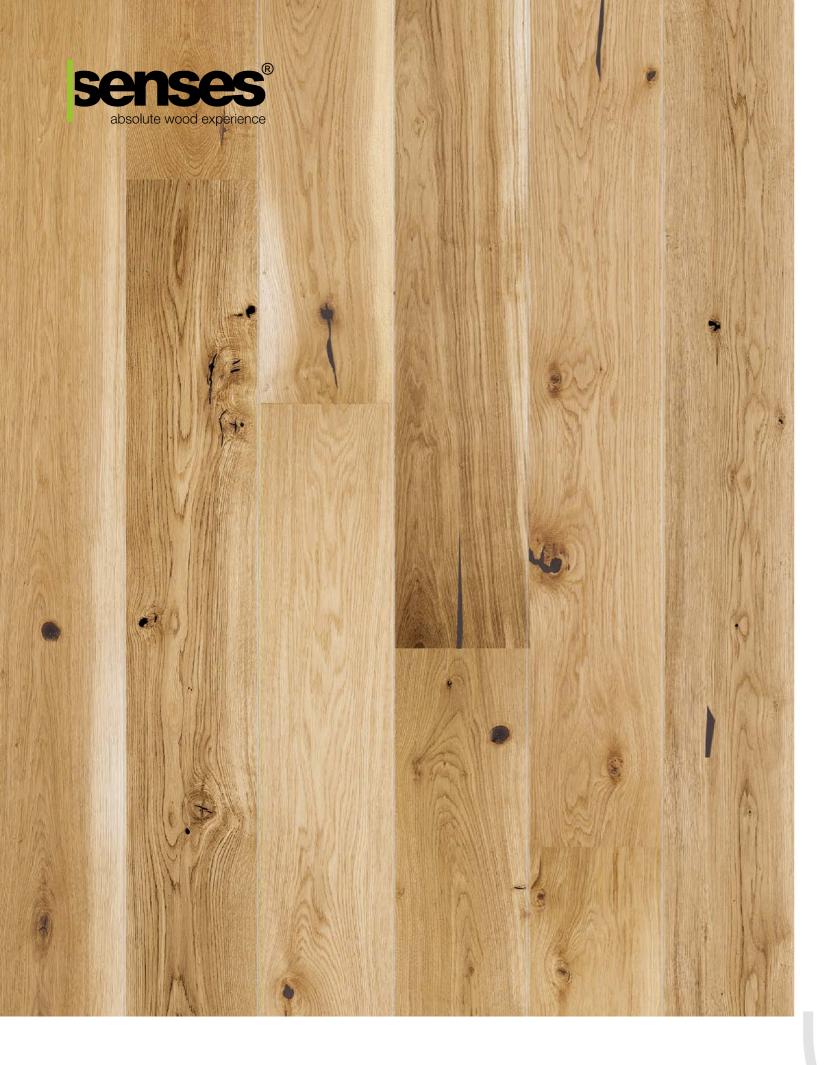

uminate the room. Small accessories and the open-work lamps arranged in an unexpected way stress the exceptional nature of the arrangement.







P6101342A - HARMONY Oak skirting board



42



Classic armchairs with finishing in fine material, a decorative crystal chandelier and antique columns make an interior more luxurious and timelessly elegant. Walls in subtle colours and adorned with stuccowork create just the right background to display the qualities of the JOY wood boards' non-standard size and natural colour.







The application of rich profiling combined with taupe has provided an extraordinary effect. A colonial touch is given by the horizontal wooden blinds and stylized furniture from various corners of the world. Long thick, curtains accentuate the height of the room.







P2001011A - Oak lacquer skirting board



48



The interior of a barn has been adapted to the modern style. The sophisticated glass panes and the minimalist kitchen furnishings are combined with rustic elements.

A weathered table is the heart of the interior, and the entire arrangement is made complete by the distinctive wood pattern of the INTENSE floor.



INTENSE





The uniqueness of this design relies largely on the original structural elements the beams and the bricks. Comfortable sofas and village-style decorations make the interior even cosier. The large amount of natural light enhances the rustic character of the natural pattern of the INTENSE flooring.







P6101011A - Oak lacquer skirting board



95



An exceptionally stylish arrangement in a Scandinavian style. The f