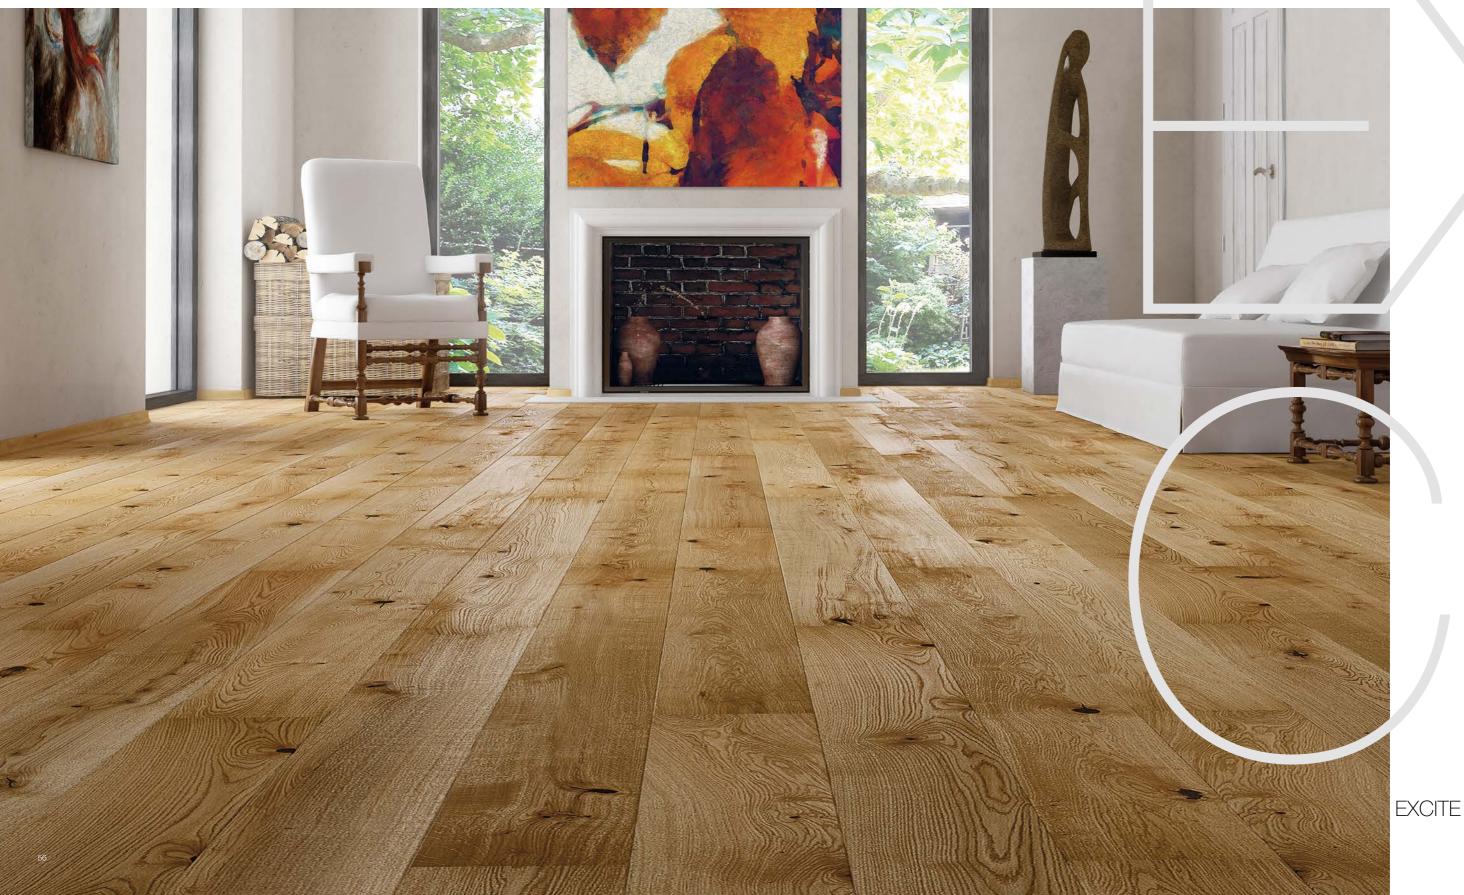

P6101011A - Oak lacquer skirting board

95

An exceptionally stylish arrangement in a Scandinavian style. The fireplace warms the interior, and the minimal amount of furniture and accessories with simple forms intensifies the impression of spaciousness. The leading role in the interior is played by the EXCITE oak floor, whose distinct pattern determines the atmosphere of the room.

An unconventional effect achieved by minimalized decorating. The rawness of the smeared plaster and cast iron columns supporting the ceiling has been broken up with elements which add warmth to the interior – a fireplace, cosy armchair and perfectly matched wood floor.

P6101302A - EXCITE Oak lacquer skirting board

As classic as it can be! Impressive mouldings on the walls, a decorative fireplace, and Renaissance balcony windows. The composition is rounded off by decorative elements - marble tables and brass accessories. The pastel colour scheme is startled by the honey brown of the STILL floor.