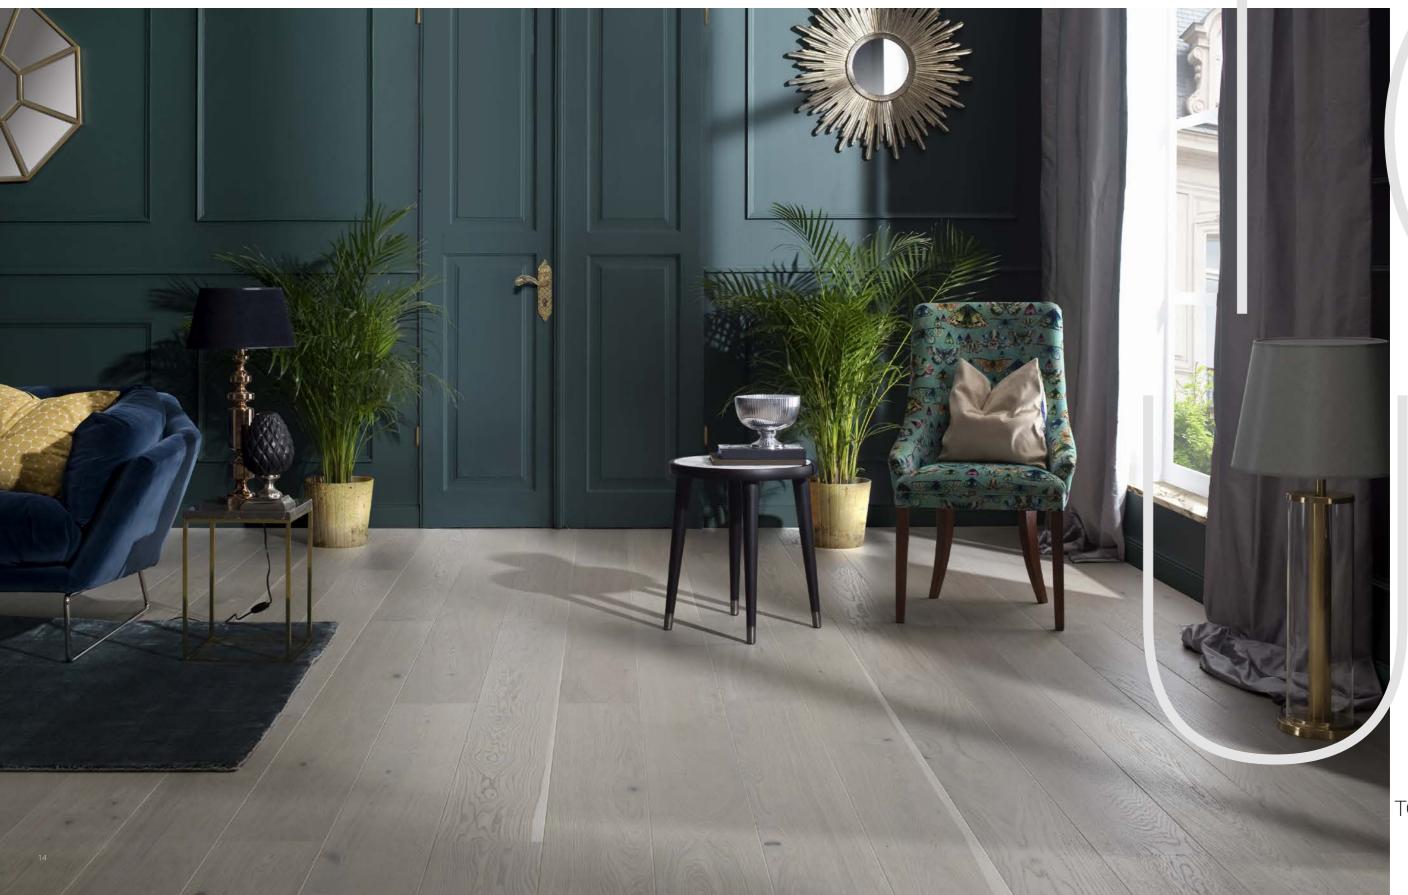

DELIGHT

The harmonious interplay of forms and planes creates a perfect venue for relaxation. The futuristic chandelier and the large windows enhance the sense of space, adding air to the composition. The sophisticated cool of the design is contrasted by the warm shade of the Delight wood floor.

P6101031A - Oak white lacquered skirting board

Original stylish elements take on a new dimension in this interior, so that the arrangement as a whole personifies a new dimension of the classic. The light spaces and inspirations drawn from London residences are in perfect harmony with the classically elegant HARMONY oak floor.