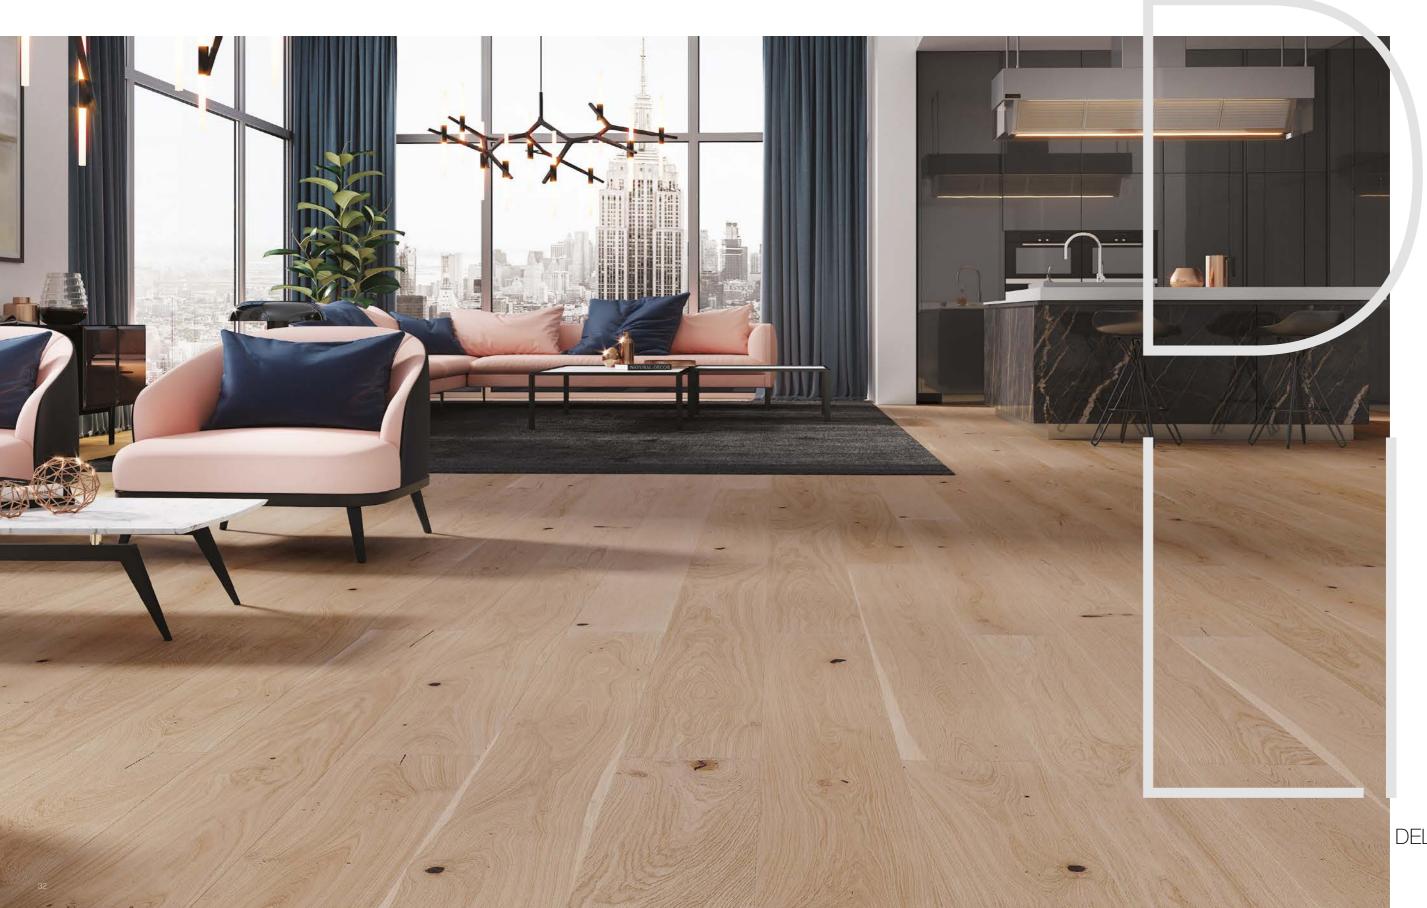

P6101332A - SENSE Oak skirting board

30

The modern interior of this stylish penthouse has been enhanced with timeless solutions and materials. The modernist kitchen furnishings are contrasted with a marble island, and the spectacular aluminium windows provide abundant illumination for the DELIGHT wood floor.

DELIGHT

The harmonious interplay of forms and planes creates a perfect venue for relaxation. The futuristic chandelier and the large windows enhance the sense of space, adding air to the composition. The sophisticated cool of the design is contrasted by the warm shade of the Delight wood floor.

P6101031A - Oak white lacquered skirting board

Original stylish elements take on a new dimension in this interior, so that the arrangement as a whole personifies a new dimension of the classic. The light spaces and inspirations drawn from London residences are in perfect harmony with the classically elegant HARMONY oak floor.