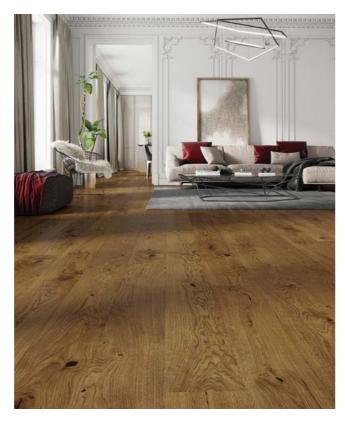

P6101302A - EXCITE Oak lacquer skirting board

As classic as it can be! Impressive mouldings on the walls, a decorative fireplace, and Renaissance balcony windows. The composition is rounded off by decorative elements - marble tables and brass accessories. The pastel colour scheme is startled by the honey brown of the STILL floor.

The classic enfilade interior of this apartment has been supplemented with extravagant furniture and accessories to make this design eclectic. The minimalist luminaire is a wayward match for the ornamental stuccowork. The floor has the same unconventional design, using elegant, long, STILL planks.