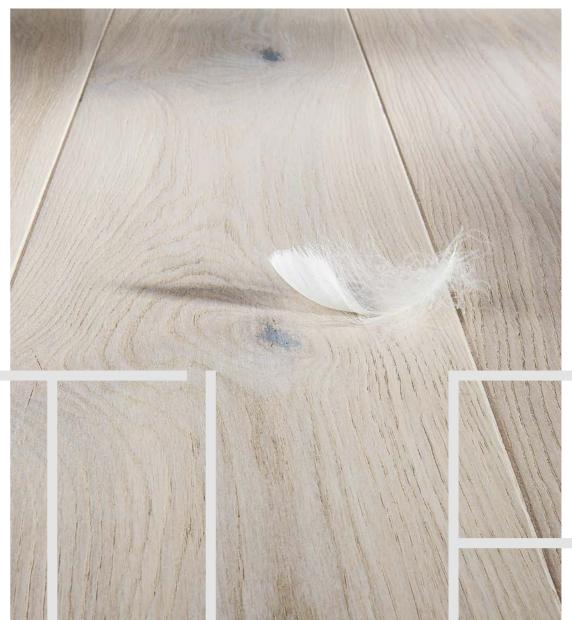

Arranging a minimalist interior requires great skill in working with forms and colours. A sparse style of arrangement emphasises the lightness and spaciousness of a room and displays the floor – the brushed and subtly whitened GENTLE oak.