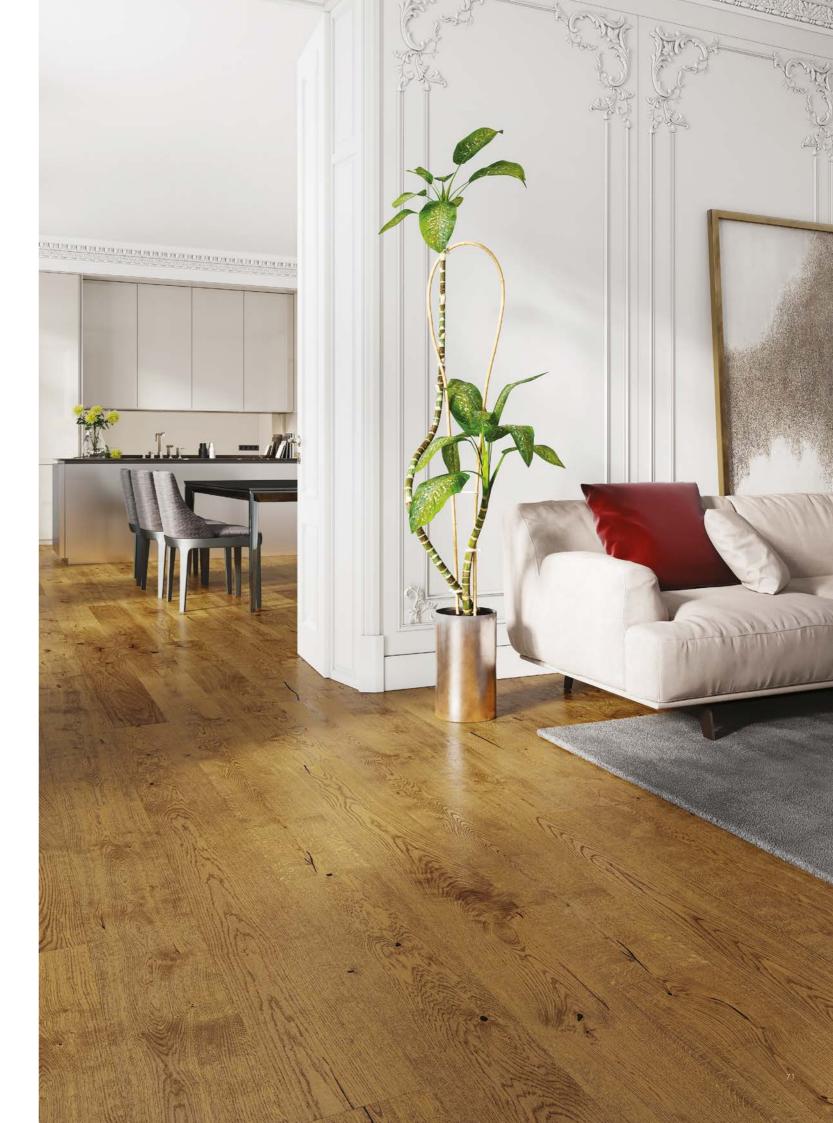

P6101342A - HARMONY Oak skirting board

42

Classic armchairs with finishing in fine material, a decorative crystal chandelier and antique columns make an interior more luxurious and timelessly elegant. Walls in subtle colours and adorned with stuccowork create just the right background to display the qualities of the JOY wood boards' non-standard size and natural colour.

The application of rich profiling combined with taupe has provided an extraordinary effect. A colonial touch is given by the horizontal wooden blinds and stylized furniture from various corners of the world. Long thick, curtains accentuate the height of the room.