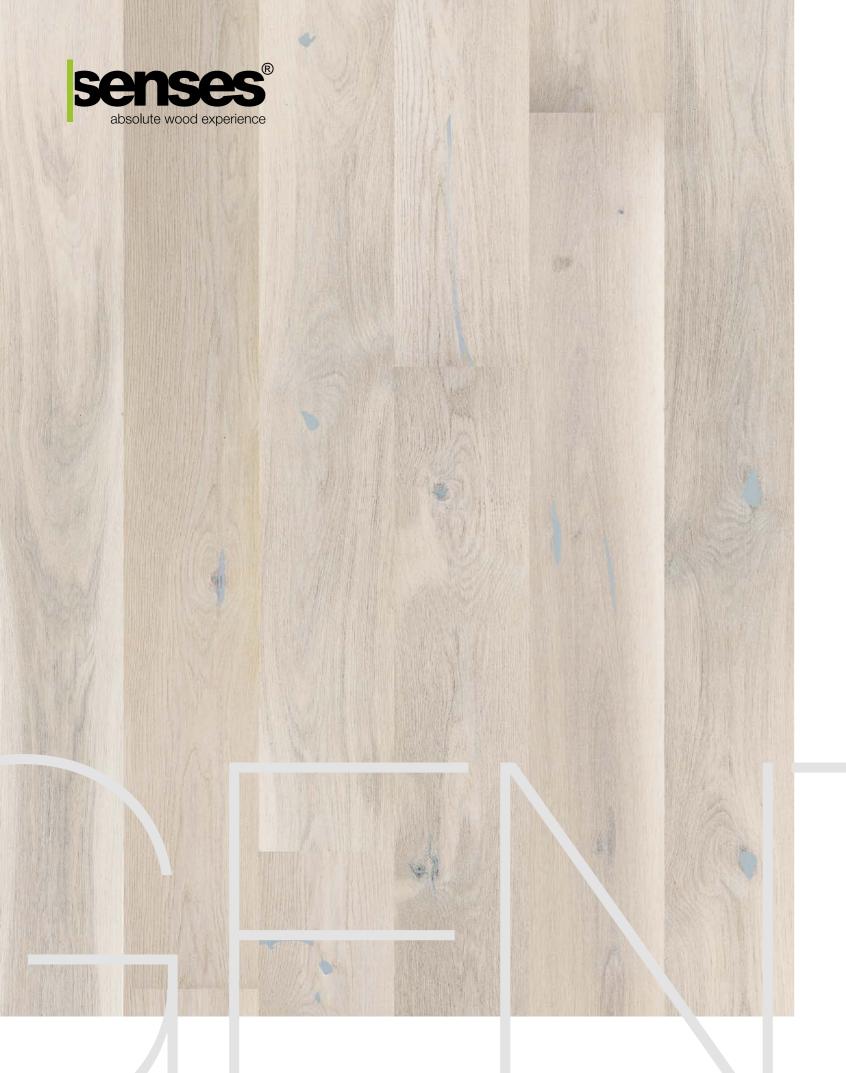

Arranging a minimalist interior requires great skill in working with forms and colours. A sparse style of arrangement emphasises the lightness and spaciousness of a room and displays the floor – the brushed and subtly whitened GENTLE oak.