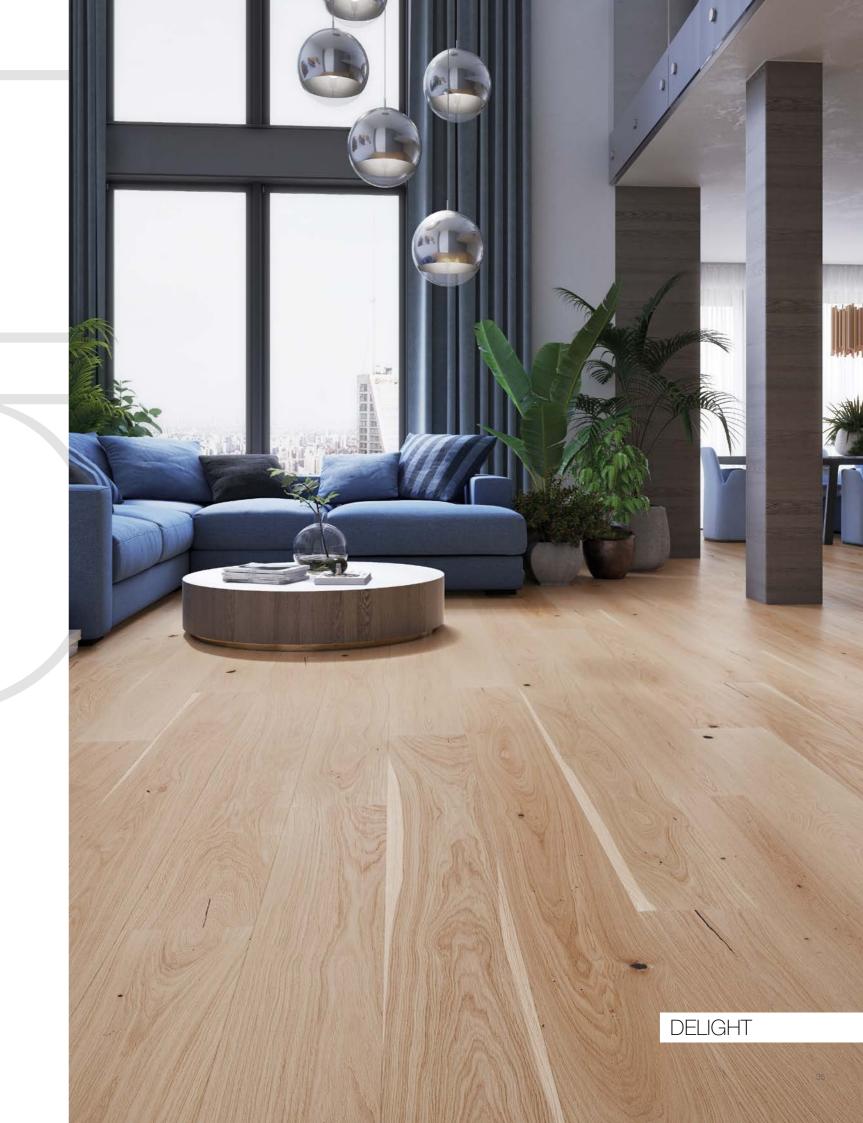

DELIGHT

The harmonious interplay of forms and planes creates a perfect venue for relaxation. The futuristic chandelier and the large windows enhance the sense of space, adding air to the composition. The sophisticated cool of the design is contrasted by the warm shade of the Delight wood floor.