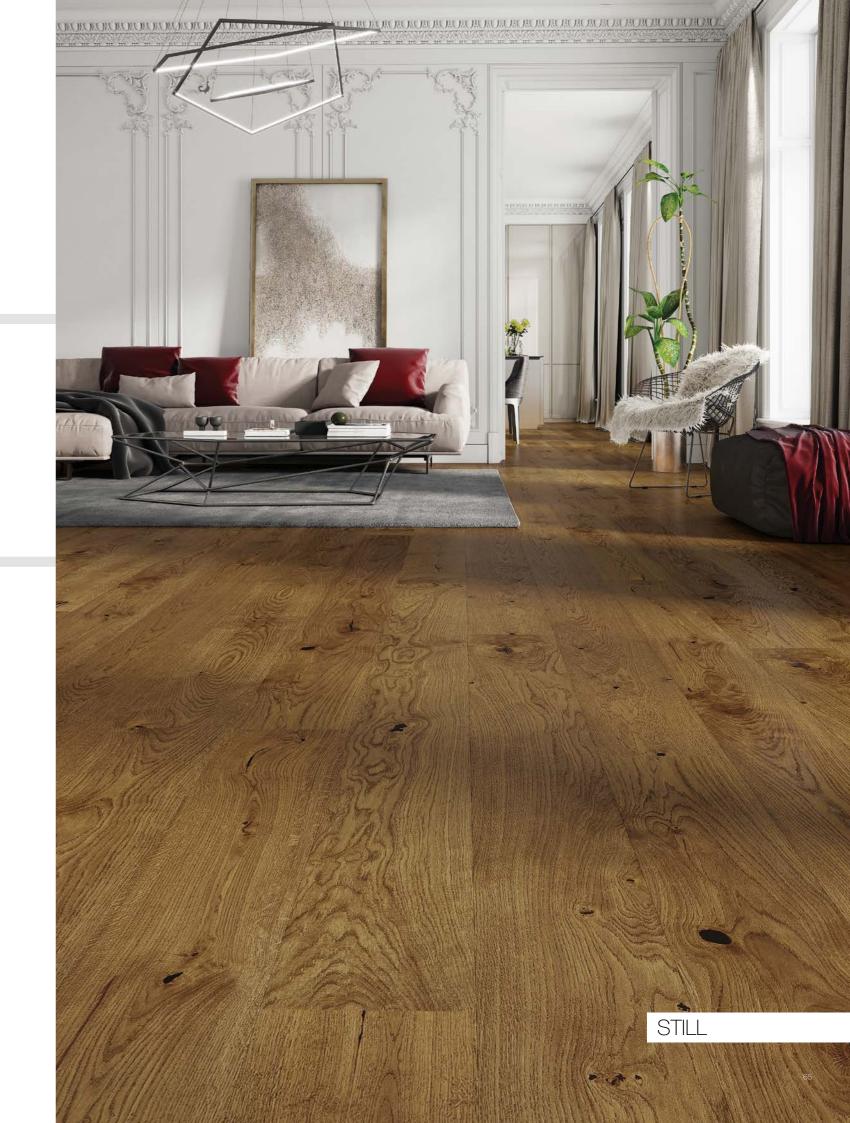

P6101302A - EXCITE Oak lacquer skirting board

As classic as it can be! Impressive mouldings on the walls, a decorative fireplace, and Renaissance balcony windows. The composition is rounded off by decorative elements - marble tables and brass accessories. The pastel colour scheme is startled by the honey brown of the STILL floor.

The classic enfilade interior of this apartment has been supplemented with extravagant furniture and accessories to make this design eclectic. The minimalist luminaire is a wayward match for the ornamental stuccowork. The floor has the same unconventional design, using elegant, long, STILL planks.

P6101422A - STILL Oak skirting board

 $\epsilon$ 

NEW

P20 - P2001242A P50 - P5001242A P61 - P6101242A

P78 - P7801031A

44-49

P61 - P6101342A

NEW