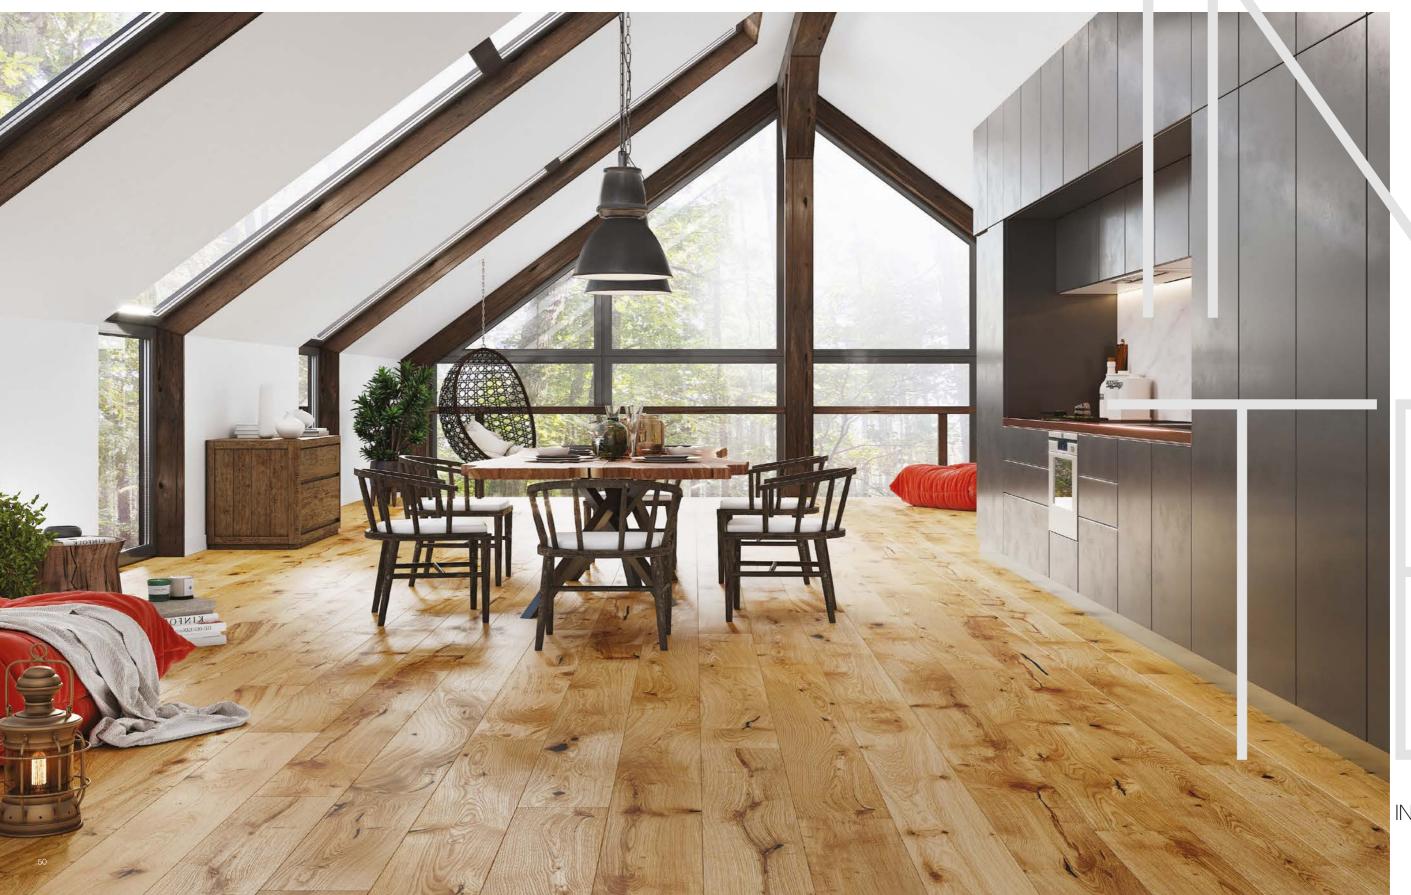

A weathered table is the heart of the interior, and the entire arrangement is made complete by the distinctive wood pattern of the INTENSE floor.

INTENSE

The uniqueness of this design relies largely on the original structural elements the beams and the bricks. Comfortable sofas and village-style decorations make the interior even cosier. The large amount of natural light enhances the rustic character of the natural pattern of the INTENSE flooring.