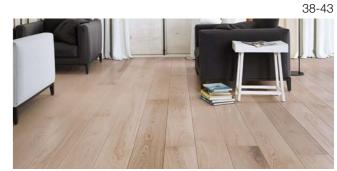

P6101242A - TOUCH Oak skirting board

An interior which is the essence of a simple take on elegance, showing its creator's particular attention to detail. The wall, finished with ceramic, has become a background which encases a television and displays a picture which blends in elegantly. The palette of colours works perfectly with the TENDER oak board.