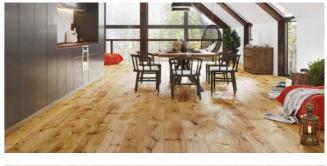

A weathered table is the heart of the interior, and the entire arrangement is made complete by the distinctive wood pattern of the INTENSE floor.

INTENSE

The uniqueness of this design relies largely on the original structural elements the beams and the bricks. Comfortable sofas and village-style decorations make the interior even cosier. The large amount of natural light enhances the rustic character of the natural pattern of the INTENSE flooring.