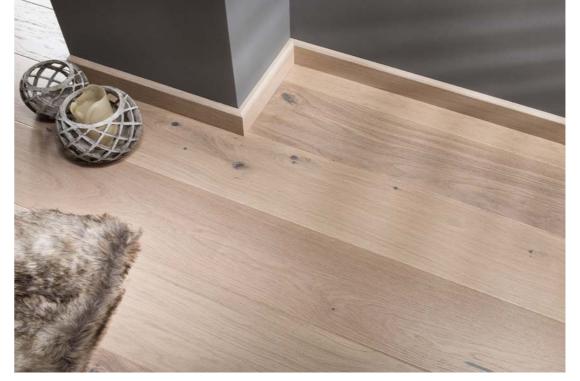

Arranging a minimalist interior requires great skill in working with forms and colours. A sparse style of arrangement emphasises the lightness and spaciousness of a room and displays the floor – the brushed and subtly whitened GENTLE oak.

P6101312A - GENTLE Oak skirting board

An interior which leaves nobody indifferent. Painstakingly selected finishing materials, imaginative colour schemes and refined glamorous accessories. The subtle oak floor TOUCH brings lightness to an arrangement.