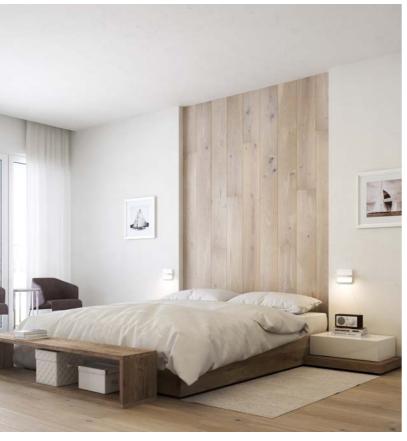

# Senses on a wall

A subdued, cosy and warm interior, with designer features giving anoriginal way to display the natural beauty of wood. A variety of wood types, finishes and boardwidths are available.

### A floor is not enough

Natural materials rule in interior design, with wood supreme among them. On the one hand, new uses are being found for it, whilst being applied alongside more traditional uses that have been around for centuries.

... now you can fit Senses boards on the wall too!

Contact:

(PL) +48 605 999 910

(RU) +(916) 656 10 77

(EN) +48 605 376 221

(RO) +40 722 246 368

(UA) +38 (095) 273 21 16

e-mail: biuro@barlinek.com.pl