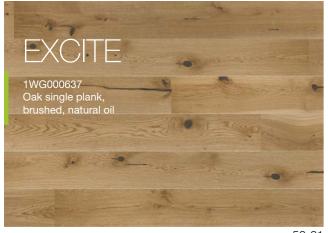

P6101011A - Oak lacquer skirting board

95

An exceptionally stylish arrangement in a Scandinavian style. The fireplace warms the interior, and the minimal amount of furniture and accessories with simple forms intensifies the impression of spaciousness. The leading role in the interior is played by the EXCITE oak floor, whose distinct pattern determines the atmosphere of the room.

An unconventional effect achieved by minimalized decorating. The rawness of the smeared plaster and cast iron columns supporting the ceiling has been broken up with elements which add warmth to the interior – a fireplace, cosy armchair and perfectly matched wood floor.

P6101302A - EXCITE Oak lacquer skirting board

As classic as it can be! Impressive mouldings on the walls, a decorative fireplace, and Renaissance balcony windows. The composition is rounded off by decorative elements - marble tables and brass accessories. The pastel colour scheme is startled by the honey brown of the STILL floor.