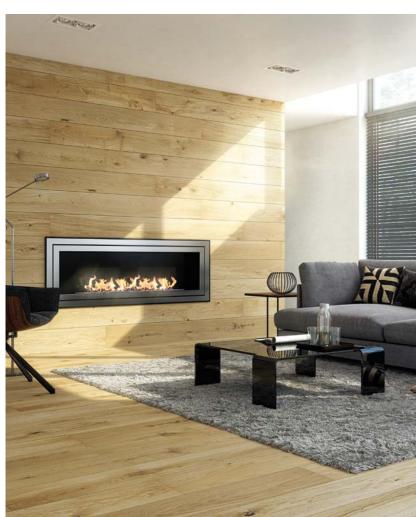

# Senses on a wall

A subdued, cosy and warm interior, with designer features giving anoriginal way to display the natural beauty of wood. A variety of wood types, finishes and boardwidths are available.

### A floor is not enough

Natural materials rule in interior design, with wood supreme among them. On the one hand, new uses are being found for it, whilst being applied alongside more traditional uses that have been around for centuries.