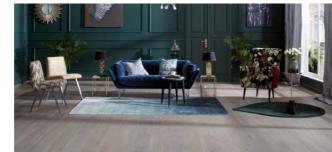

Arranging a minimalist interior requires great skill in working with forms and colours. A sparse style of arrangement emphasises the lightness and spaciousness of a room and displays the floor – the brushed and subtly whitened GENTLE oak.

P6101312A - GENTLE Oak skirting board

An interior which leaves nobody indifferent. Painstakingly selected finishing materials, imaginative colour schemes and refined glamorous accessories. The subtle oak floor TOUCH brings lightness to an arrangement.