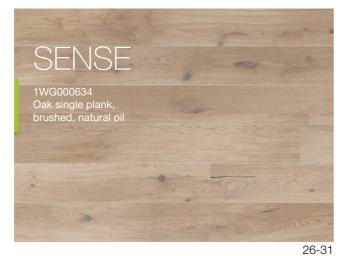

P6101352A - TENDER Oak skirting board

The forms and materials suggested by the designer make this interior very distinctive and full of character, despite its modest colour scheme. The use of industrial elements, recycled wood, cork and black elements on the walls, makes for an expressive mix, which is perfectly toned down by the subtle company of the SENSE flooring.

This impressive loft-style interior has been designed with a tinge of nonchalance. The custom furniture was inspired by the idea of the creative use of industrial materials. In opposition to it there is a leather armchair and the highest-quality SENSE wood floor.