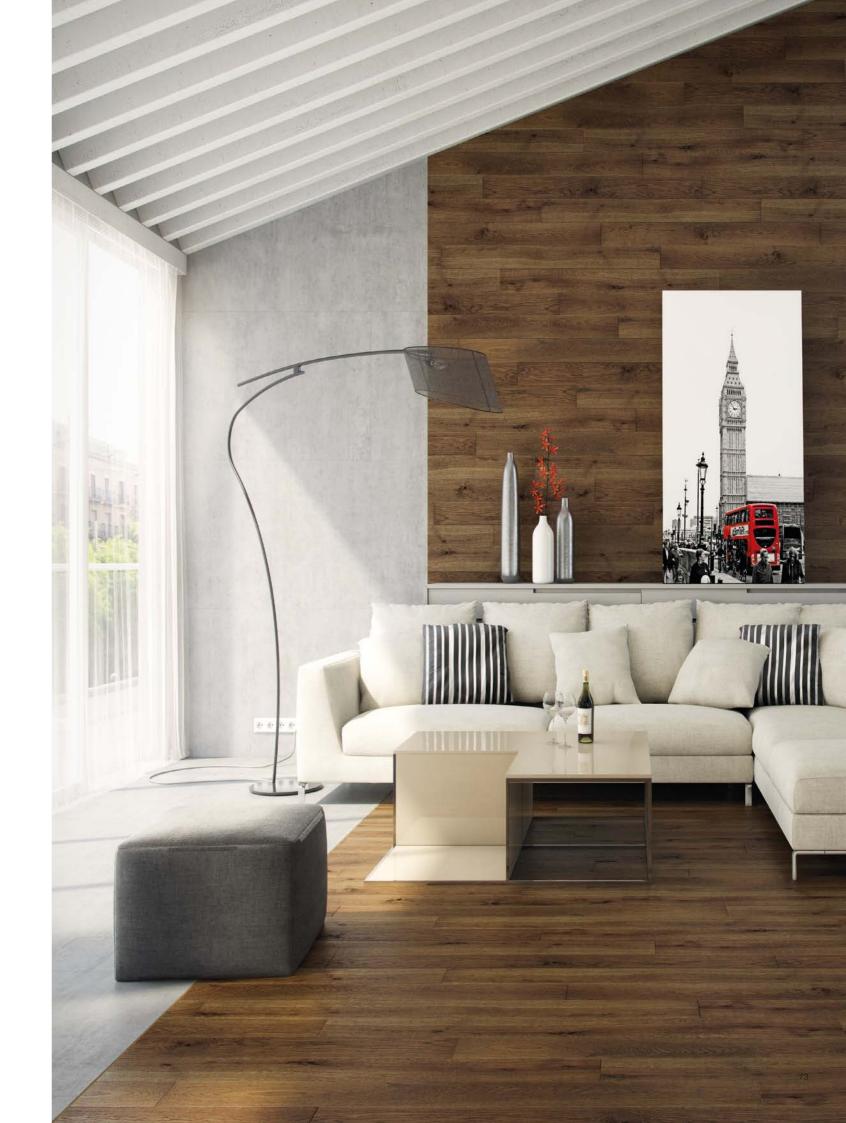

P6101031A - Oak white lacquered skirting board

Original stylish elements take on a new dimension in this interior, so that the arrangement as a whole personifies a new dimension of the classic. The light spaces and inspirations drawn from London residences are in perfect harmony with the classically elegant HARMONY oak floor.

HARMONY

The interior presents a design classic in a modern incarnation. An enormous advantage are the high windows, which illuminate the room. Small accessories and the open-work lamps arranged in an unexpected way stress the exceptional nature of the arrangement.

P6101342A - HARMONY Oak skirting board

42

Classic armchairs with finishing in fine material, a decorative crystal chandelier and antique columns make an interior more luxurious and timelessly elegant. Walls in subtle colours and adorned with stuccowork create just the right background to display the qualities of the JOY wood boards' non-standard size and natural colour.