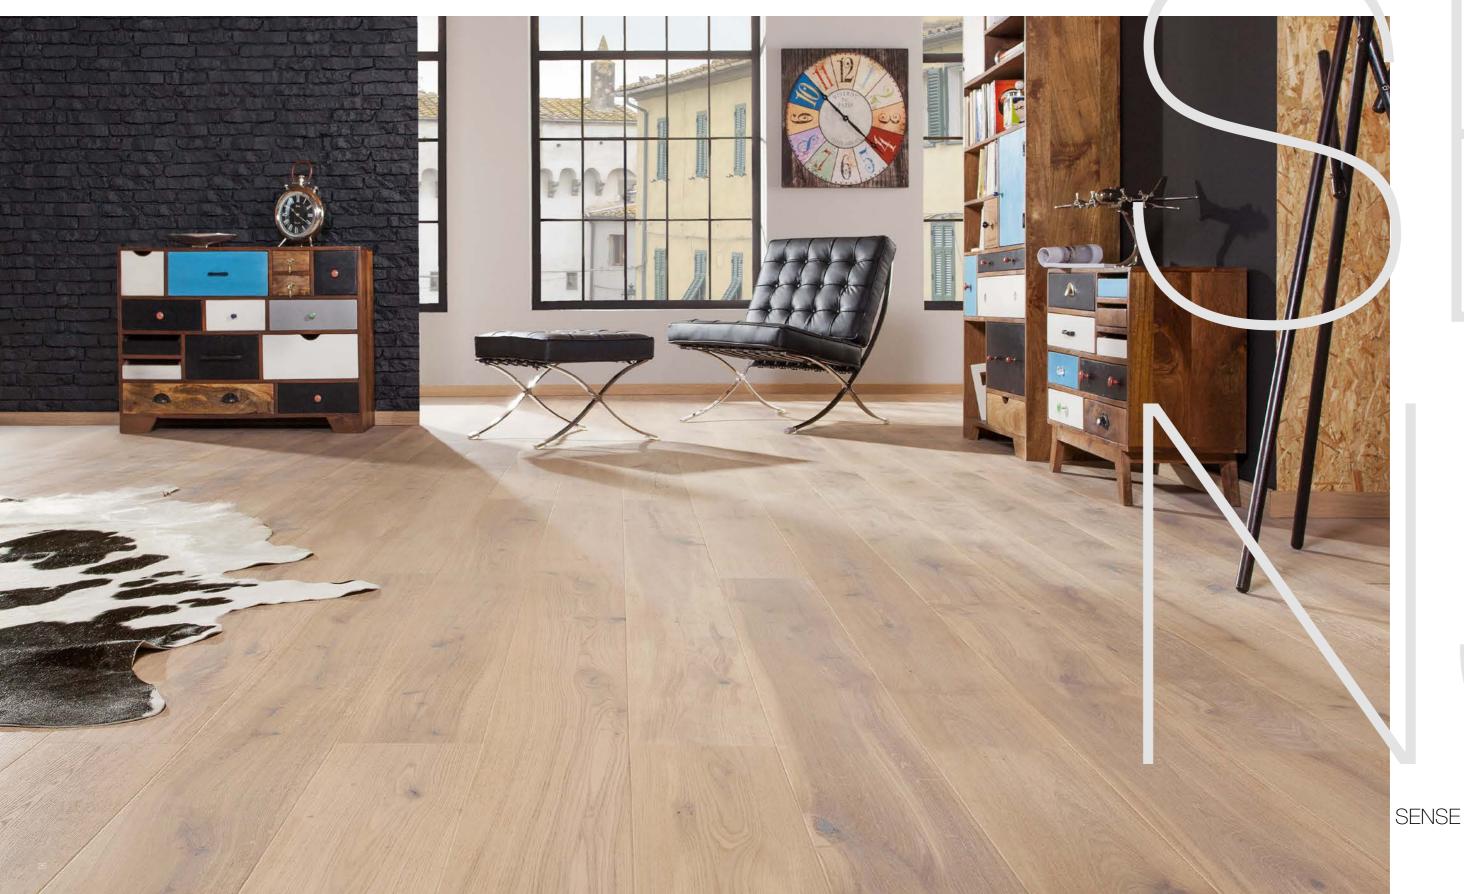

P6101352A - TENDER Oak skirting board

The forms and materials suggested by the designer make this interior very distinctive and full of character, despite its modest colour scheme. The use of industrial elements, recycled wood, cork and black elements on the walls, makes for an expressive mix, which is perfectly toned down by the subtle company of the SENSE flooring.

This impressive loft-style interior has been designed with a tinge of nonchalance. The custom furniture was inspired by the idea of the creative use of industrial materials. In opposition to it there is a leather armchair and the highest-quality SENSE wood floor.

P6101332A - SENSE Oak skirting board

30

The modern interior of this stylish penthouse has been enhanced with timeless solutions and materials. The modernist kitchen furnishings are contrasted with a marble island, and the spectacular aluminium windows provide abundant illumination for the DELIGHT wood floor.