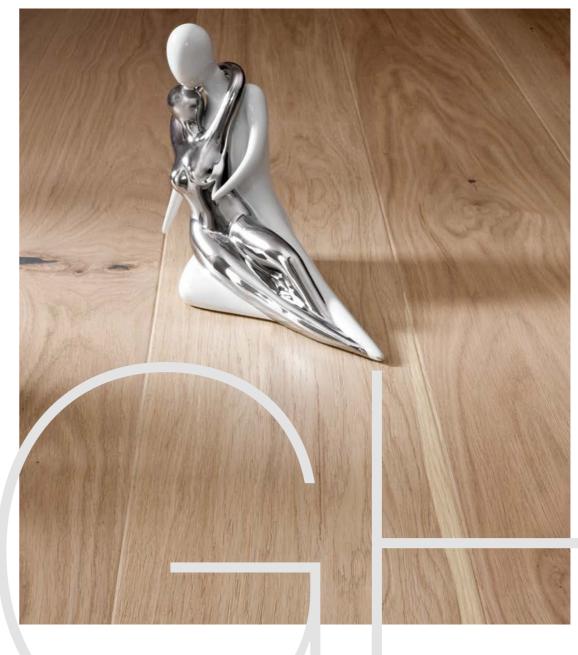

TOUCH

Sophisticated, luxurious furniture and decorative elements need an exceptional background.
A floor with a subtle, light colour lightens up an interior, excellently supplementing and bringing out the Parisian spirit of its design.

P6101242A - TOUCH Oak skirting board

An interior which is the essence of a simple take on elegance, showing its creator's particular attention to detail. The wall, finished with ceramic, has become a background which encases a television and displays a picture which blends in elegantly. The palette of colours works perfectly with the TENDER oak board.