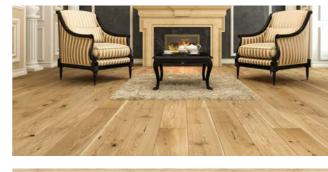

P6101031A - Oak white lacquered skirting board

Original stylish elements take on a new dimension in this interior, so that the arrangement as a whole personifies a new dimension of the classic. The light spaces and inspirations drawn from London residences are in perfect harmony with the classically elegant HARMONY oak floor.

HARMONY

The interior presents a design classic in a modern incarnation. An enormous advantage are the high windows, which illuminate the room. Small accessories and the open-work lamps arranged in an unexpected way stress the exceptional nature of the arrangement.

P6101342A - HARMONY Oak skirting board

42

Classic armchairs with finishing in fine material, a decorative crystal chandelier and antique columns make an interior more luxurious and timelessly elegant. Walls in subtle colours and adorned with stuccowork create just the right background to display the qualities of the JOY wood boards' non-standard size and natural colour.