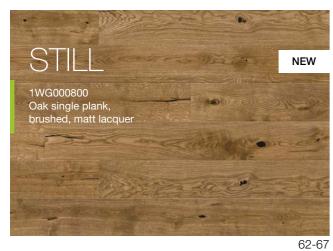

P6101302A - EXCITE Oak lacquer skirting board

As classic as it can be! Impressive mouldings on the walls, a decorative fireplace, and Renaissance balcony windows. The composition is rounded off by decorative elements - marble tables and brass accessories. The pastel colour scheme is startled by the honey brown of the STILL floor.

The classic enfilade interior of this apartment has been supplemented with extravagant furniture and accessories to make this design eclectic. The minimalist luminaire is a wayward match for the ornamental stuccowork. The floor has the same unconventional design, using elegant, long, STILL planks.