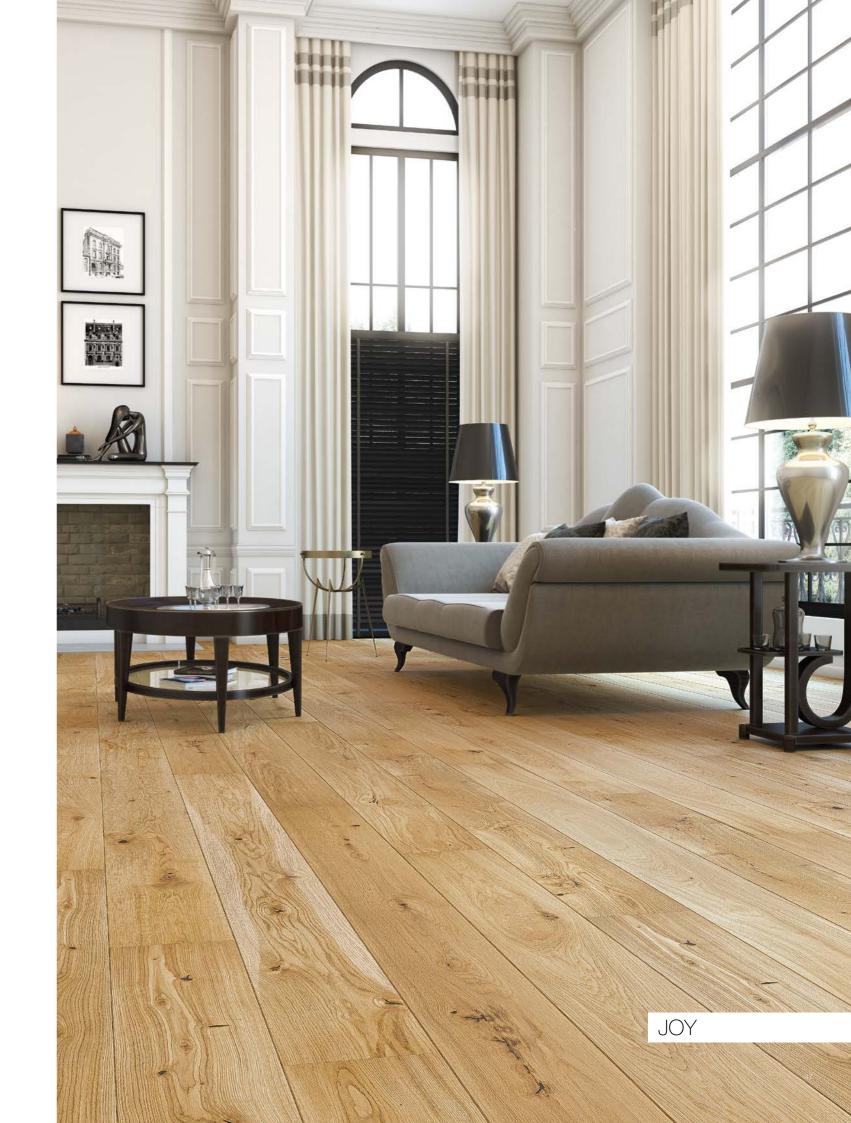

P6101342A - HARMONY Oak skirting board

42

Classic armchairs with finishing in fine material, a decorative crystal chandelier and antique columns make an interior more luxurious and timelessly elegant. Walls in subtle colours and adorned with stuccowork create just the right background to display the qualities of the JOY wood boards' non-standard size and natural colour.

The application of rich profiling combined with taupe has provided an extraordinary effect. A colonial touch is given by the horizontal wooden blinds and stylized furniture from various corners of the world. Long thick, curtains accentuate the height of the room.