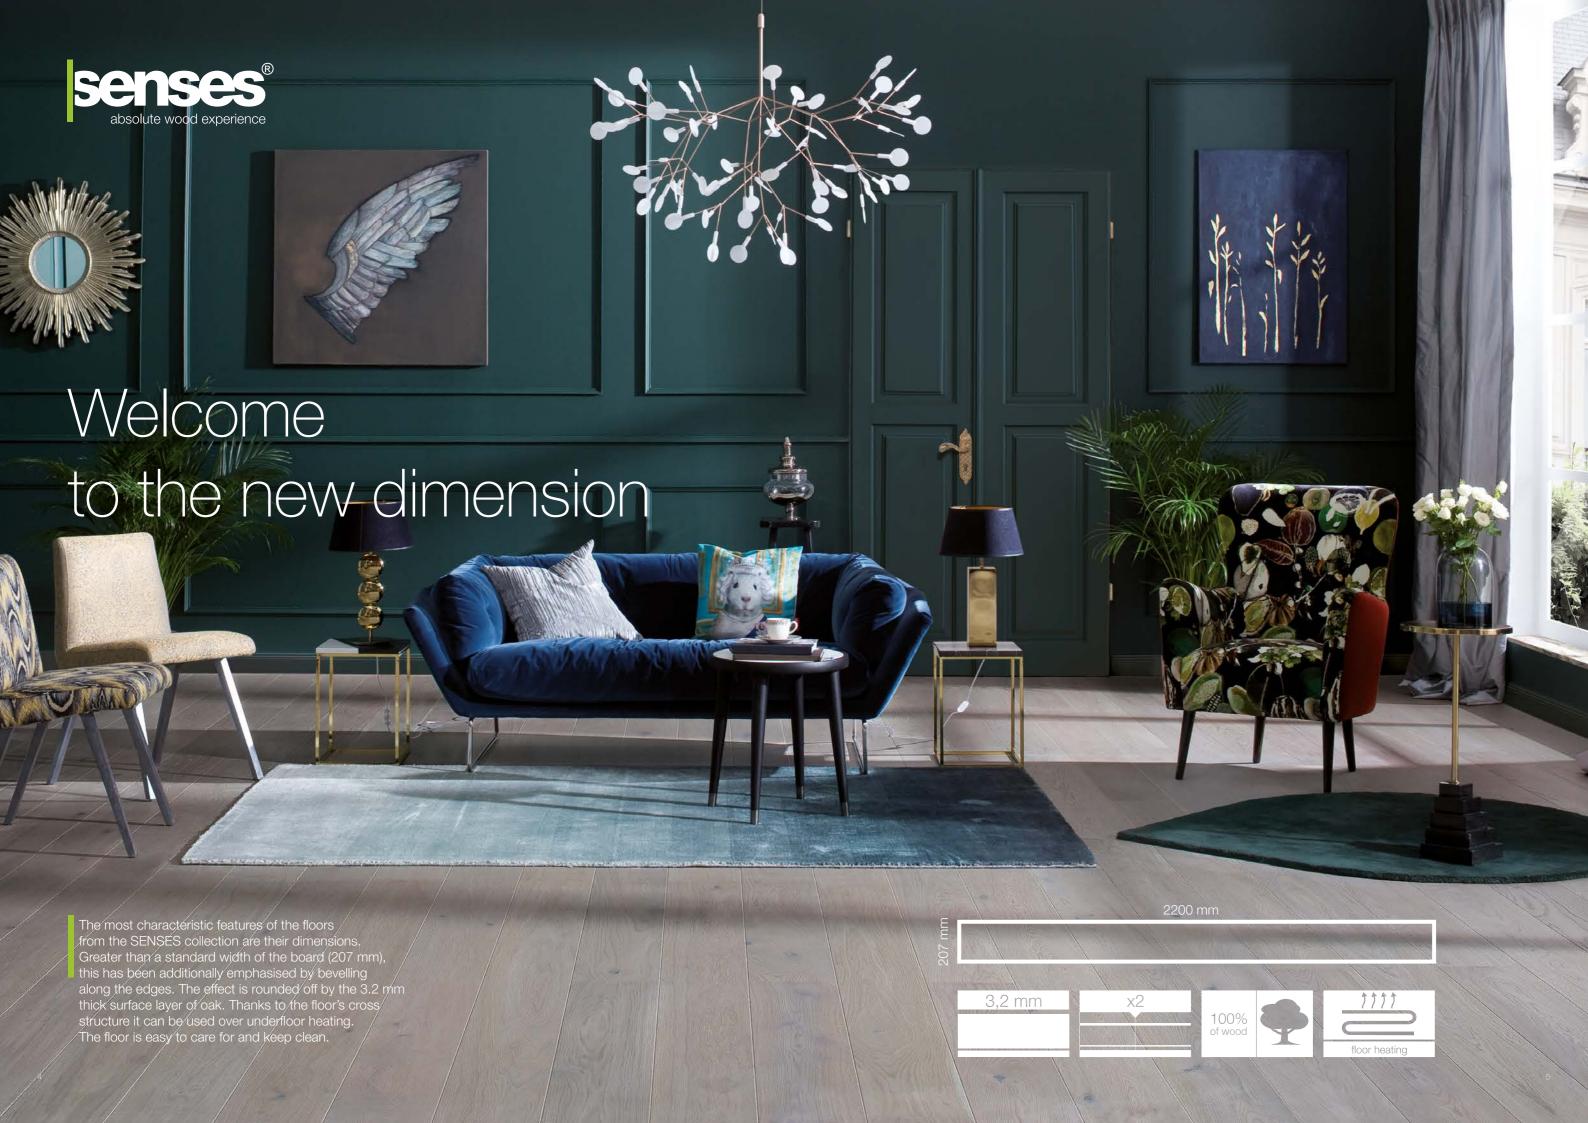

### Big size 207

The fine noble product, which is a larger than a standard sized wooden board with a natural finish, is perfectly matched to an interior where modernism and elegance are what matters.

The wide range of colour schemes and finishes in matt lacquers and natural oils bring out the true beauty of wood.

Arranging a minimalist interior requires great skill in working with forms and colours. A sparse style of arrangement emphasises the lightness and spaciousness of a room and displays the floor – the brushed and subtly whitened GENTLE oak.