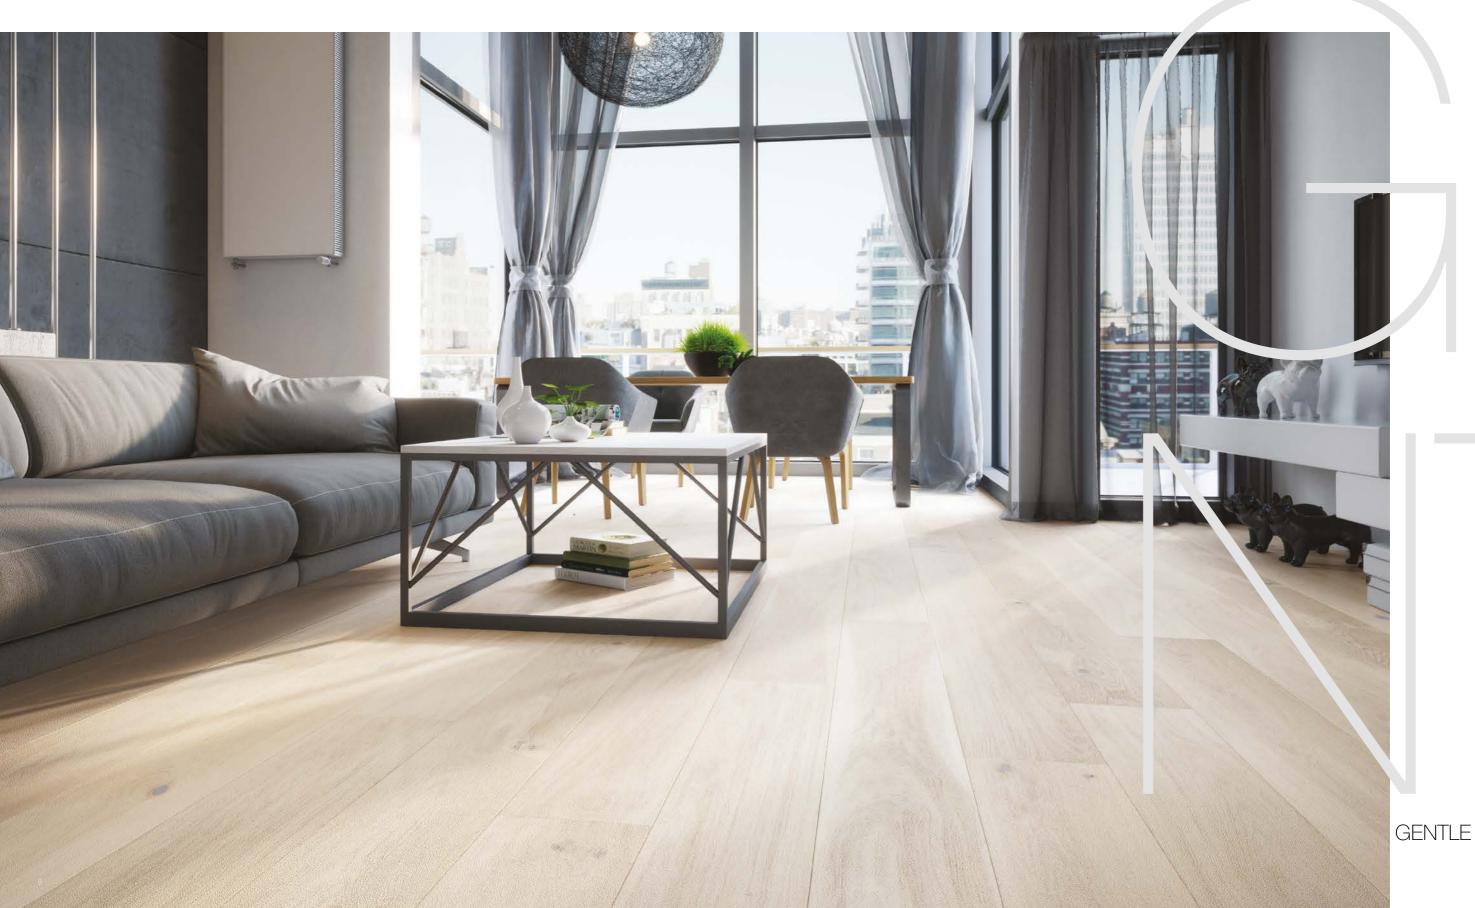

Arranging a minimalist interior requires great skill in working with forms and colours. A sparse style of arrangement emphasises the lightness and spaciousness of a room and displays the floor – the brushed and subtly whitened GENTLE oak.