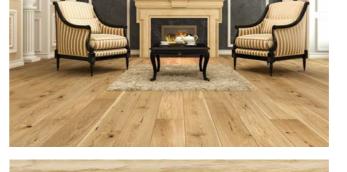

TENDER

The floor's ideal plane does not compete with the dramatism of the individual elements in the arrangement, but helps bring out their unconventional nature. The exceptional width of the boards is emphasised by the clearly marked edges, and the wood's natural warmth calms and harmonises the arrangement.

P6101352A - TENDER Oak skirting board

The forms and materials suggested by the designer make this interior very distinctive and full of character, despite its modest colour scheme. The use of industrial elements, recycled wood, cork and black elements on the walls, makes for an expressive mix, which is perfectly toned down by the subtle company of the SENSE flooring.