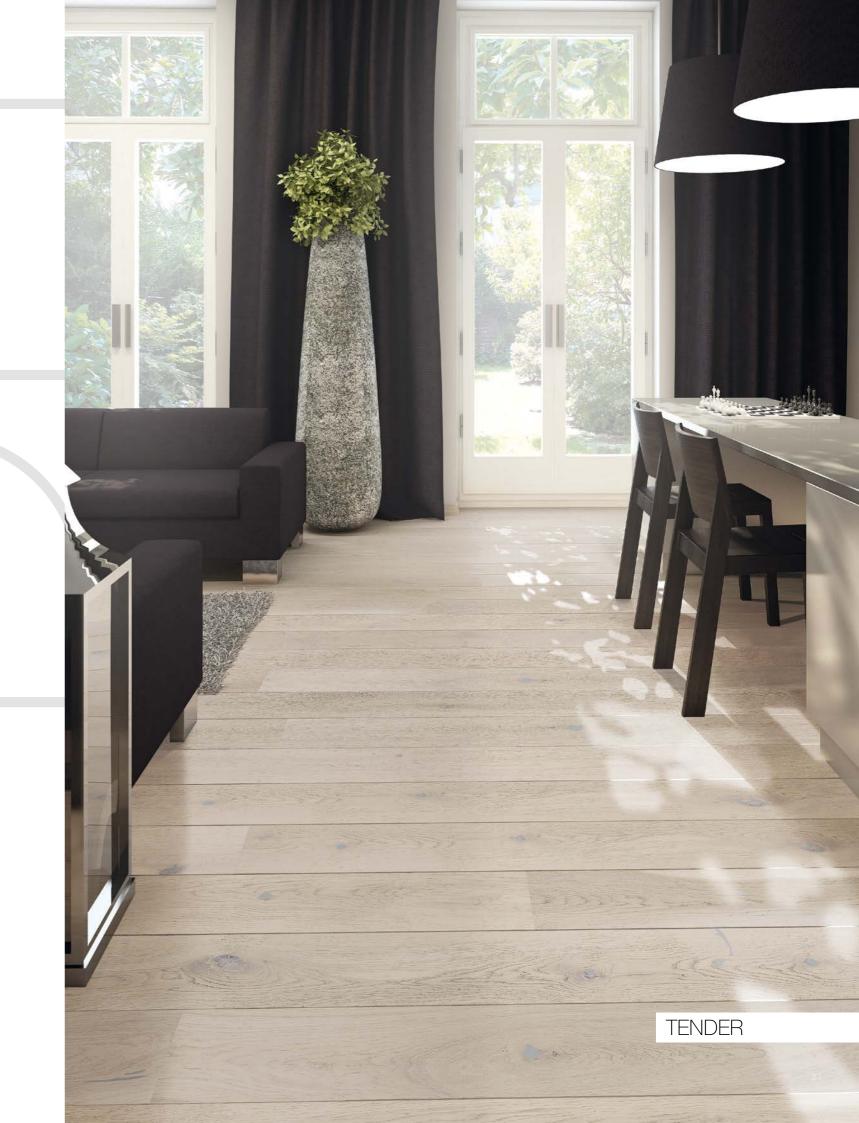

TENDER

The floor's ideal plane does not compete with the dramatism of the individual elements in the arrangement, but helps bring out their unconventional nature. The exceptional width of the boards is emphasised by the clearly marked edges, and the wood's natural warmth calms and harmonises the arrangement.