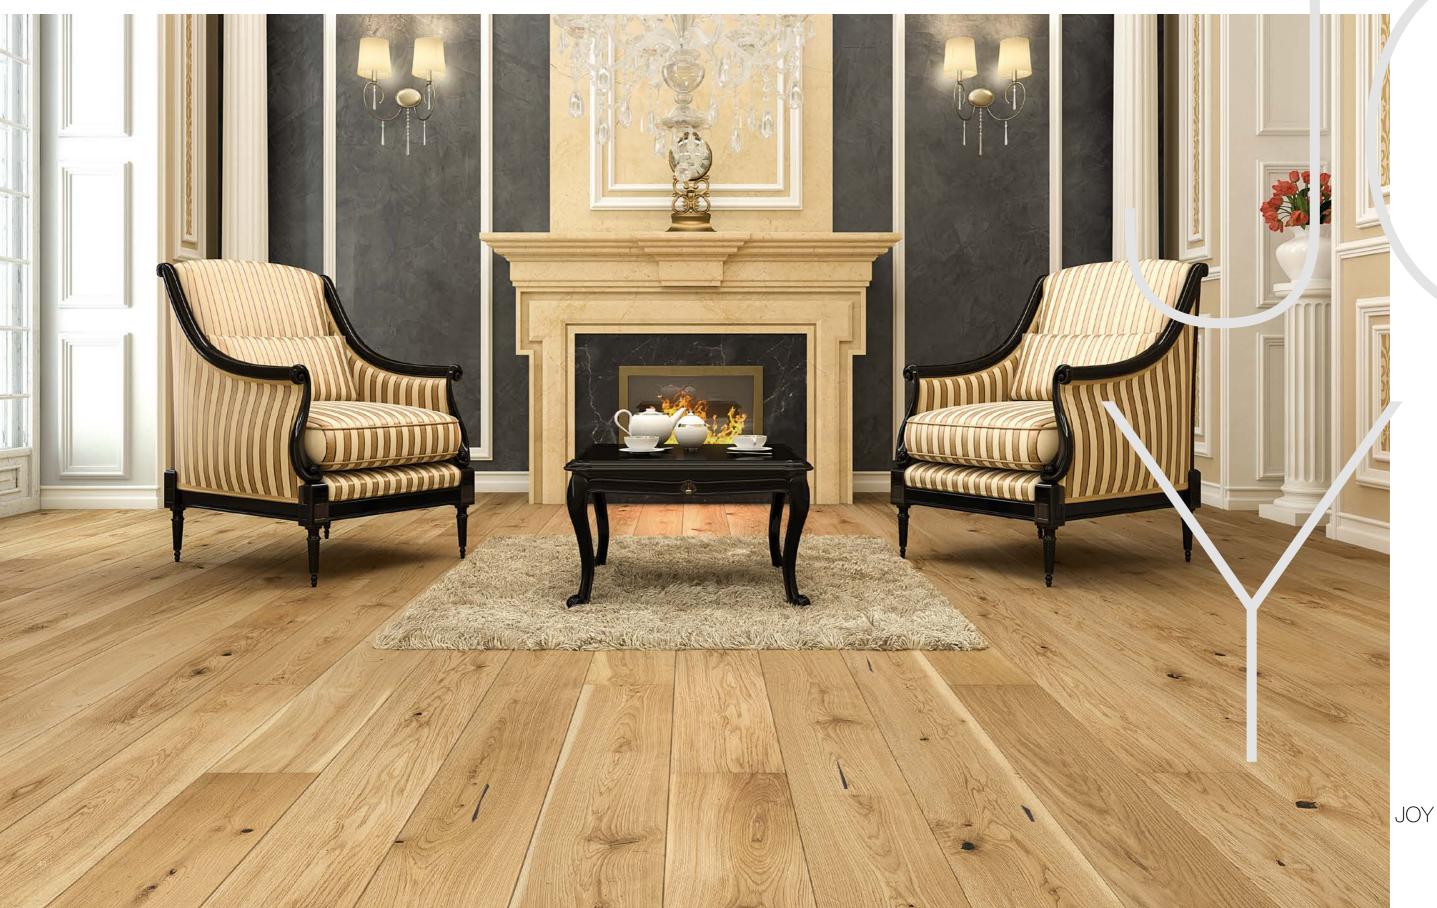

P6101342A - HARMONY Oak skirting board

42

Classic armchairs with finishing in fine material, a decorative crystal chandelier and antique columns make an interior more luxurious and timelessly elegant. Walls in subtle colours and adorned with stuccowork create just the right background to display the qualities of the JOY wood boards' non-standard size and natural colour.