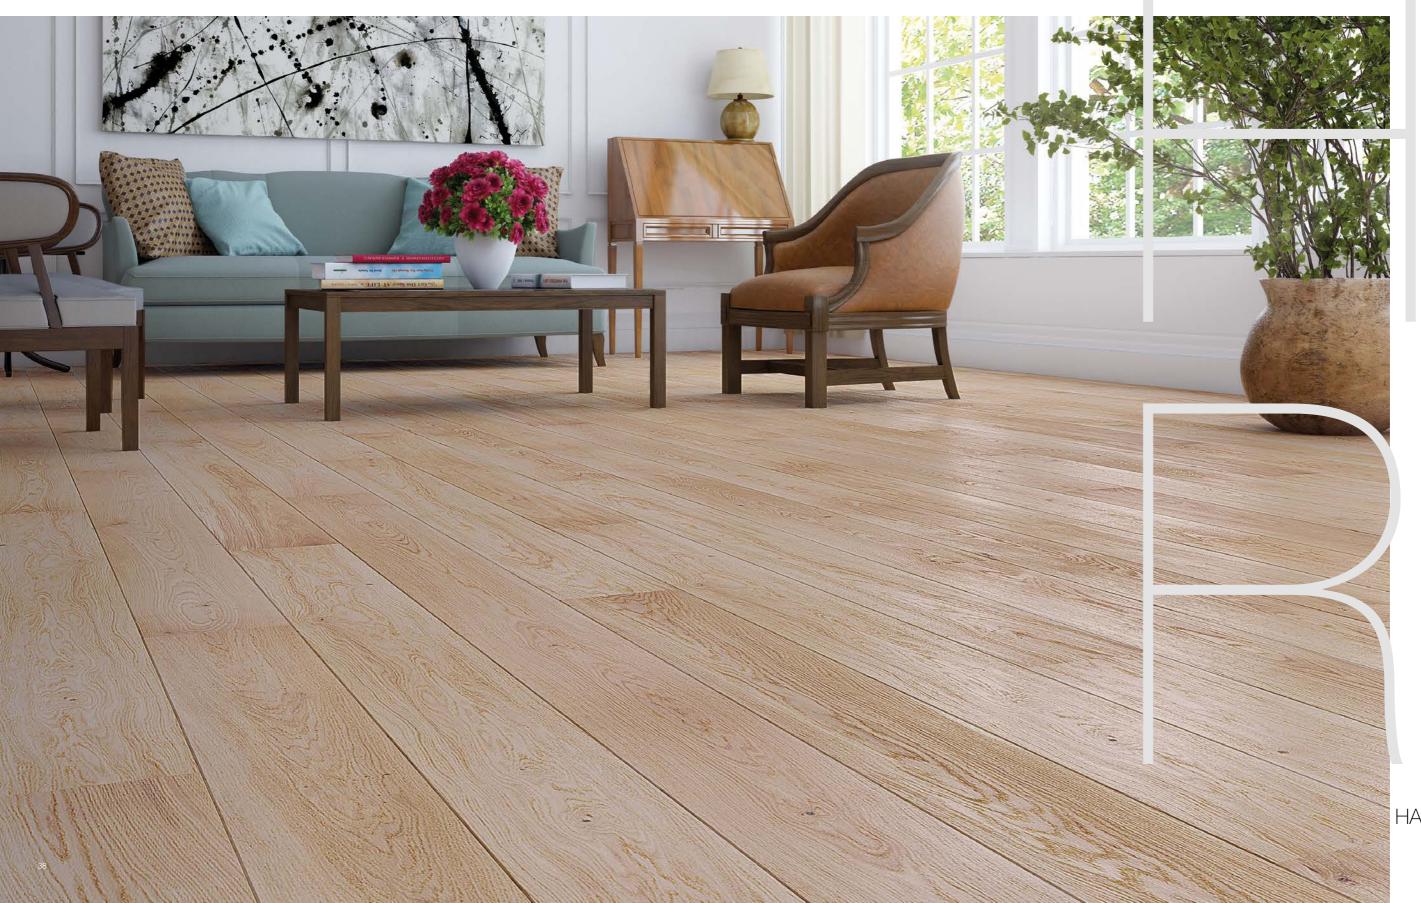

TENDER

The floor's ideal plane does not compete with the dramatism of the individual elements in the arrangement, but helps bring out their unconventional nature. The exceptional width of the boards is emphasised by the clearly marked edges, and the wood's natural warmth calms and harmonises the arrangement.

P6101352A - TENDER Oak skirting board

The forms and materials suggested by the designer make this interior very distinctive and full of character, despite its modest colour scheme. The use of industrial elements, recycled wood, cork and black elements on the walls, makes for an expressive mix, which is perfectly toned down by the subtle company of the SENSE flooring.