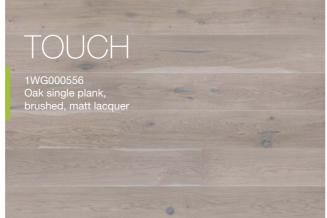

P6101312A - GENTLE Oak skirting board

An interior which leaves nobody indifferent. Painstakingly selected finishing materials, imaginative colour schemes and refined glamorous accessories. The subtle oak floor TOUCH brings lightness to an arrangement.

TOUCH

Sophisticated, luxurious furniture and decorative elements need an exceptional background.
A floor with a subtle, light colour lightens up an interior, excellently supplementing and bringing out the Parisian spirit of its design.