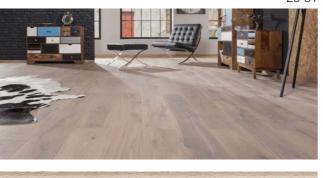

TENDER

The floor's ideal plane does not compete with the dramatism of the individual elements in the arrangement, but helps bring out their unconventional nature. The exceptional width of the boards is emphasised by the clearly marked edges, and the wood's natural warmth calms and harmonises the arrangement.

P6101352A - TENDER Oak skirting board

The forms and materials suggested by the designer make this interior very distinctive and full of character, despite its modest colour scheme. The use of industrial elements, recycled wood, cork and black elements on the walls, makes for an expressive mix, which is perfectly toned down by the subtle company of the SENSE flooring.