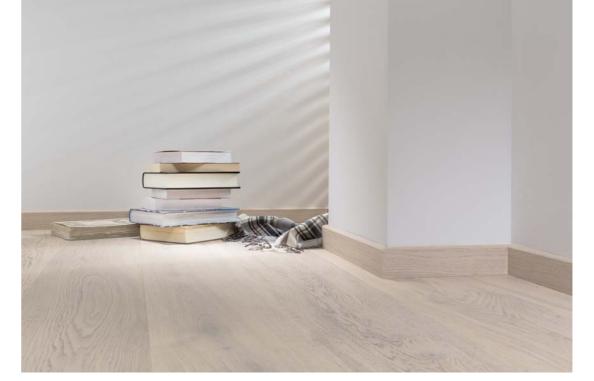

Arranging a minimalist interior requires great skill in working with forms and colours. A sparse style of arrangement emphasises the lightness and spaciousness of a room and displays the floor – the brushed and subtly whitened GENTLE oak.

P6101312A - GENTLE Oak skirting board

An interior which leaves nobody indifferent. Painstakingly selected finishing materials, imaginative colour schemes and refined glamorous accessories. The subtle oak floor TOUCH brings lightness to an arrangement.