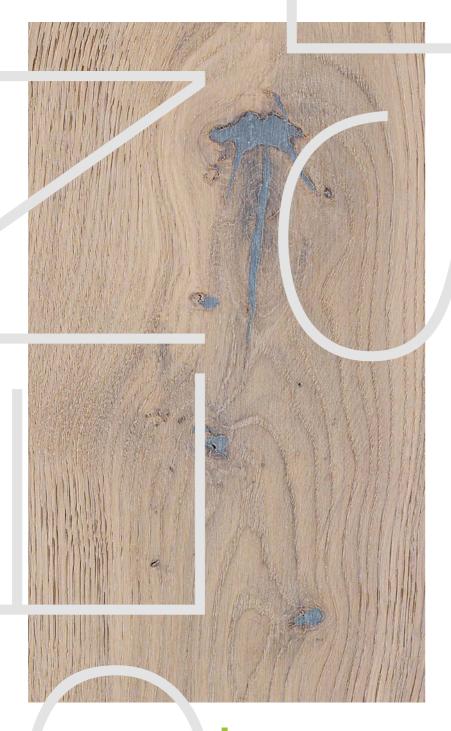

P6101352A - TENDER Oak skirting board

The forms and materials suggested by the designer make this interior very distinctive and full of character, despite its modest colour scheme. The use of industrial elements, recycled wood, cork and black elements on the walls, makes for an expressive mix, which is perfectly toned down by the subtle company of the SENSE flooring.