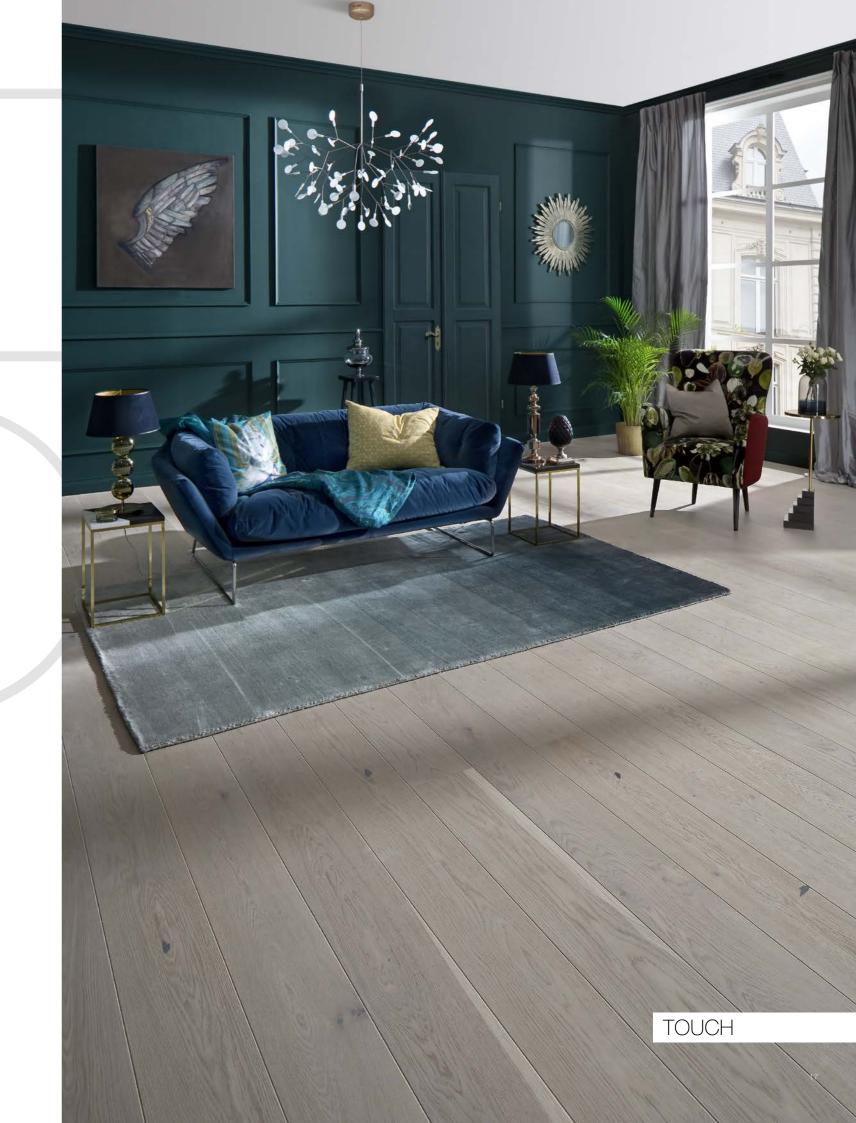

P6101312A - GENTLE Oak skirting board

An interior which leaves nobody indifferent. Painstakingly selected finishing materials, imaginative colour schemes and refined glamorous accessories. The subtle oak floor TOUCH brings lightness to an arrangement.

TOUCH

Sophisticated, luxurious furniture and decorative elements need an exceptional background.
A floor with a subtle, light colour lightens up an interior, excellently supplementing and bringing out the Parisian spirit of its design.